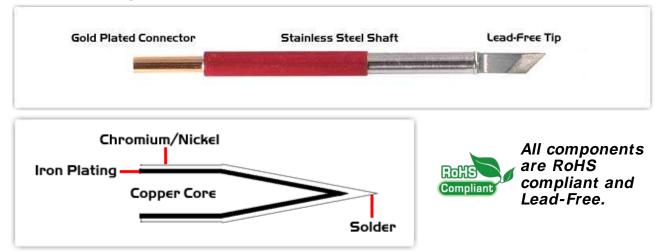

## **Material Composition**

<sup>1</sup> Easy Braid Co. tip cartridges will typically idle within a temperature range of +/-1.1°C. However, there is variation in idle temperature across tip geometries within an individual temperature series. Easy Braid Co. offers a wide variety of tip geometries from 0.25mm fine point tip to 5mm chisel. The length and geometry of a tip will have an influence on the tip idle temperature. To accurately measure idle temperature it will depend greatly on the measurement method, technique and equipment used. Two different methods or the use of alternative equipment will produce different test results.

 $<sup>2\,</sup>$  Please refer to  $\underline{\text{http://www.rohs.gov.uk}}$  for details on RoHS Compliance.