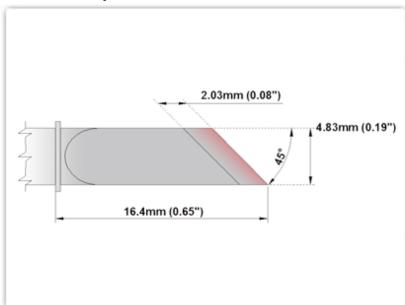

## ETM80K100

Knife 4.83mm (0.19"), Tin Area 2.03mm (0.08")

Tip Style: Knife

Tip Width: 2.03mm (0.08")
Tip Length: 16.40mm (0.65")

80 Type Cartridge<sup>1</sup>: 420℃ - 475℃

RoHS Compliant<sup>2</sup> / Lead Free: YES