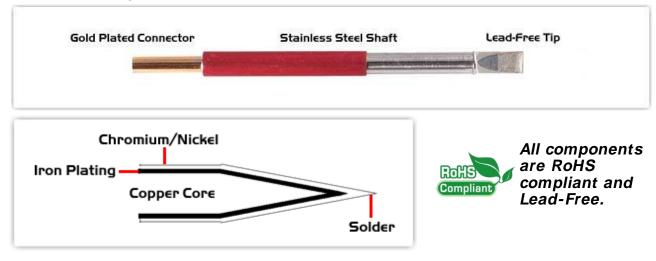

For Use With: EB-5000S-1, EB-5000S-2

## **Material Composition**

<sup>1</sup> Easy Braid Co. tip cartridges will typically idle within a temperature range of +/-1.1°C. However, there is variation in idle temperature across tip geometries within an individual temperature series. Easy Braid Co. offers a wide variety of tip geometries from 0.25mm fine point tip to 5mm chisel. The length and geometry of a tip will have an influence on the tip idle temperature. To accurately measure idle temperature it will depend greatly on the measurement method, technique and equipment used. Two different methods or the use of alternative equipment will produce different test results.