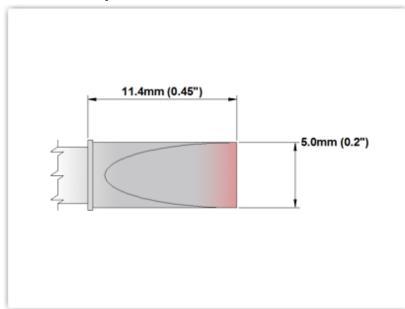

## ETM80LC650

Chisel Extra Large 5.0mm (0.20")

Tip Style: Chisel

Tip Width: 5.00mm (0.20")
Tip Length: 11.40mm (0.45")

80 Type Cartridge<sup>1</sup>: 420℃ - 475℃

RoHS Compliant<sup>2</sup> / Lead Free: YES