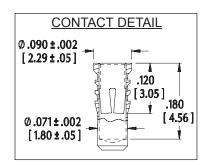

### **SPECIFICATIONS:**

- Body material is black UL 94V-0 Glass-filled 4/6 Nylon.
- Pin body is Brass Alloy 360 1/2 hard per UNS C36000 ASTM-B16-00
- · Pin body plating:
  - -10 = 200μ [5.08μm] min. Tin per ASTM B545 Type 1 over 100μ [2.54µm] min. Nickel per SAE-AMS-QQ-N-290.
  - -10TL = 200μ [5.08μm] min. 93/7 Tin/Lead per MIL-P-81728 over 100μ [2.54μm] min. Nickel per SAE-AMS-QQ-N-290.
- 4-fingered collet contact is Beryllium Copper Alloy per UNS C17200 ASTM-B194-01.
- Collet contact plating is 30μ [.76μm] min. Gold per MIL-G-45204 over 50μ [1.27μm] min. Nickel per SAE-AMS-QQ-N-290.
- Contact current rating=8 Amps.
- Operating temperature= -67° to 221°F [-55° to 105°C].

• Suggested PCB hole size=.081 ± .002 [2.03 ± .05] dia.

- grams/pin; Normal Force=210 grams/pin; based on a .040 [1.02] diameter test lead.
- 4.56] long.