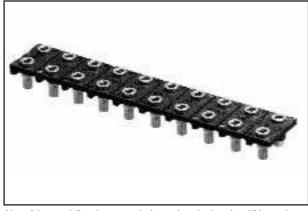

# Series F40 Thru-Hole .040 [1.02] Female DIP Strips

#### FEATURES:

- This female DIP strip is used in conjunction with Aries' Shorting Plug SP200, available separately, for your programming needs.
- "Break" feature allows strips to be cut to the number of positions desired.