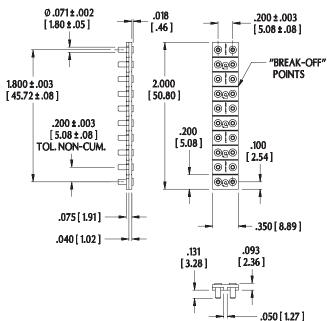

• Suggested PCB hole size=.081 ± .002 [2.03 ± .05] dia.

- grams/pin; Normal Force=210 grams/pin; based on a .040 [1.02] diameter test lead.
- 4.56] long.

#### XX - F40 - 10 XX • Insertion Force=240 grams/pin; Withdrawal Force=130 Plating Option: No. of Pins: TL = Tin/Lead Accepts leads .032-.047 [.81-1.19] in diameter, .130-.180 [3.30-2 - 20 (even # only) Series Ex. 02 = 2 pins **MOUNTING CONSIDERATIONS:** Tin Plating 14 = 14 pins

## All tolerances ± .005 [.13] ALL DIMENSIONS: INCHES [MILLIMETERS] unless otherwise specified

Bristol, PA 19007-6810 USA TEL (215) 781-9956 • FAX (215) 781-9845 WWW.ARIESELEC.COM • INFO@ARIESELEC.COM

Consult Data Sheet No. 16007 for thru-hole male DIP strips.