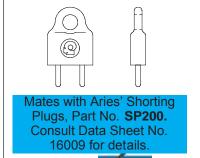

#### FEATURES:

- This female DIP strip is used in conjunction with Aries' Shorting Plug SP200, available separately, for your programming needs.
- "Break" feature allows strips to be cut to the number of positions desired.