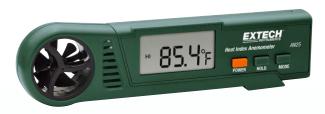

## AN25 Heat Index Anemometer

Extech's pocket-sized Heat Index Anemometer Pen not only measures Air Velocity, but also monitors Heat Index during hot humid days to prevent heat stroke during outdoor activities, sporting events or, indoor workplace. Its pen-sized design makes it convenient to fit into your pocket and carry it wherever you go!

## **Features**

- Heat Index measures how hot it feels when Humidity is combined with temperature, air movement, and radiant heat; Wet Bulb Globe Temperature (WBGT) considers the effects of temperature, humidity, and direct or radiant sunlight
- Built-in multiparameter sensors measure Air Velocity, Heat Index, WGBT, Humidity, Ambient Temperature, Dew Point, Wet Bulb, Temperature, and Windchill
- Mln/Max/Average (5sec/10sec/13sec)
- Data Hold
- Auto power off with disable
- Mini impeller (vane) is replaceable
- Complete with CR2032 battery