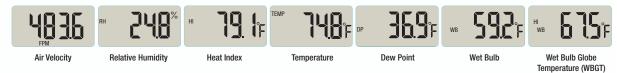

## **Features**

- Heat Index measures how hot it feels when Humidity is combined with temperature, air movement, and radiant heat; Wet Bulb Globe Temperature (WBGT) considers the effects of temperature, humidity, and direct or radiant sunlight
- Built-in multiparameter sensors measure Air Velocity, Heat Index, WGBT, Humidity, Ambient Temperature, Dew Point, Wet Bulb, Temperature, and Windchill
- Mln/Max/Average (5sec/10sec/13sec)
- Data Hold
- Auto power off with disable
- Mini impeller (vane) is replaceable
- Complete with CR2032 battery

| Specifications        | Range                                  | Resolution                       | Basic Accuracy |
|-----------------------|----------------------------------------|----------------------------------|----------------|
| Air Velocity          |                                        |                                  |                |
| ft/min                | 80 to 4920ft/min                       | 0.1ft/min, 1ft/min (>1000ft/min) | ±3% FS         |
| m/s                   | 0.4 to 25m/s                           | 0.1m/s                           | ±3% FS         |
| km/h                  | 1.4 to 90.0km/h                        | 0.1km/h                          | ±3% FS         |
| mph                   | 0.9 to 55.9mph                         | 0.1mph                           | ±3% FS         |
| knots                 | 0.8 to 48.6 knots                      | 0.1 knots                        | ±3% FS         |
| Temperature/Windchill | 5 to 122°F (-15 to 50°C)               | 0.1°F/C                          | ±2°F/1°C       |
| Relative Humidity     | 5.0 to 95.0%RH                         | 0.1%RH                           | ±3%            |
| Wet Bulb              | 5 to 122°F (-15 to 50°C)               | 0.1°F/°C                         |                |
| Dew Point             | -103 to 122°F (-75 to 50°C)            | 0.1°F/°C                         |                |
| Heat Index            | -31 to 401°F (-35 to 205°C)            | 0.1°F/°C                         |                |
| WBGT                  | -20.2 to 130°F (-29 to 54.5°C)         | 0.1°F/°C                         |                |
| DImensions / Weight   | 6x1.6x0.7" (152x40x18mm) / 2.1oz (60g) |                                  |                |