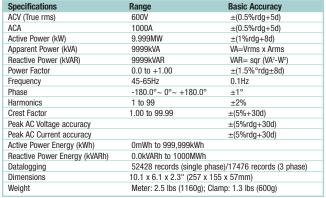

## **Features:**

- Large backlighting LCD displays up to 35 parameters in one screen (3P4W)
- Clamp-on True RMS power measurements with on-screen Harmonics display (1-99th order)
- · Simultaneous display of Harmonics and Waveform
- · Display of Waveform with Peak Values (1024 samples/period)
- Analysis of Total Harmonic Distortion (THD-F)
- Displays Active Power (kW), Apparent Power (kVA), Reactive Power (kVAR) and Power Factor
- kWH and kVARh energy measurements
- Maximum Demand (MDkW, MW, kVA, MVA) with programmable period
- · Adjustable CT ratio (1 to 600) and VT ratio (1 to 3000)
- · Graphic Phase diagram with 3-Phase system parameters
- 3-phase Voltage or Current Unbalanced Ratio (VUR, VIR) and Unbalanced Factor (d0%, d2%)
- Calculated Unbalanced Current through Neutral Line (In)
- Datalogger records up to 52428 records in single phase,

(17476 records in 3-phase)

- Capture 28 Transient events (including Dip, Swell and Outage) with programmable threshold (%)
- Optically isolated RS-232 interface with software to download Waveforms, **Power Parameters and Harmonics**
- Complete with (3) 1000A current clamps, 4 voltage leads with alligator clips, 8 AA batteries, AC adaptor, software, PC interface cable, and carrying case.