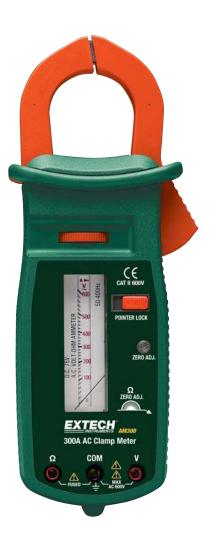

# **300A AC Analog Clamp Meter**

**Rotary Scale with Pointer Lock** Freezes the reading on the display

### **Features:**

- Single function/range switch for easy one-handed operation
- Jaw opens to 1.5" (38mm)
- AC/DC Voltage and Resistance measurement
- · Pointer Lock function freezes the reading
- Zero adjust
- Complete with test leads, 1.5V battery, and carrying case

| Specifications         | Range                                  | Accuracy              |
|------------------------|----------------------------------------|-----------------------|
| AC Current             | 6,15, 60, 150, 300A                    | ±3.0%FS               |
| AC Voltage             | 300, 600V                              | ±3.0%FS               |
| DC Voltage             | 75V                                    | ±3.0%FS               |
| Resistance             | 2kΩ                                    | ±3.0% of Scale Length |
| ACA Frequency Response | 50 to 400Hz                            |                       |
| Dimension/Weight       | 9x2.8x1.5" (230x72x37mm)/14.5oz (416g) |                       |