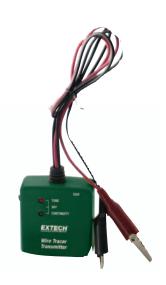

## **Features**

- Transmitter with output cables terminated in modular RJ11 phone connector
- Transmitter injects traceable signal into cables, checks telephone lines, and performs continuity checks
- Non-Contact probe audibly identifies selected wire or cable
- Easily trace wires from source to termination
- Test for properly operating phone lines
- Adjustable sensitivity control improves wire identification and eliminates false detection
- Continuity test visible indication
- Dimensions/Weight:
  Probe 8.7x2x1.3" (220x50x32mm)/ 3.2oz (91g);
  Transmitter 2.6x2.7x1.1" (65x68x28mm)/ 3.2oz (91g)
- Complete with Wire Tracer Probe and Transmitter with RJ11 phone connector and pair of alligator clips, and two 9V batteries