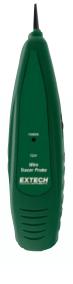

## **Features**

- Transmitter with output cables terminated in modular RJ11 phone connector
- Transmitter injects traceable signal into cables, checks telephone lines, and performs continuity checks
- Non-Contact probe audibly identifies selected wire or cable
- Easily trace wires from source to termination
- Test for properly operating phone lines
- Adjustable sensitivity control improves wire identification and eliminates false detection
- Continuity test visible indication
- Dimensions/Weight:
  Probe 8.7x2x1.3" (220x50x32mm)/ 3.2oz (91g);
  Transmitter 2.6x2.7x1.1" (65x68x28mm)/ 3.2oz (91g)
- Complete with Wire Tracer Probe and Transmitter with RJ11 phone connector and pair of alligator clips, and two 9V batteries