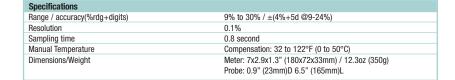

### **Features:**

- Super large 1.4" (36mm) LCD display
- Displays wood moisture content from 9-30% with a 0.1% resolution
- Memory contains 9 material groups including calibrations for approximately 150 species of wood
- Built-in self calibration with manual temperature compensation adjustment
- Record/Recall MIN/MAX readings
- Data Hold plus Auto shut off
- Built-in RS-232 serial interface for connection to a PC
- Complete with 2 pin moisture probe, 40" cable, 10 spare pins, protective holster, and 9V battery.