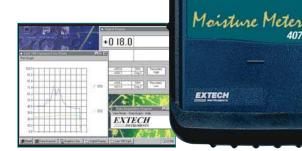

#### **Interface Options:**

 Optional Windows® Data Acquisition Software and serial cable enable user to display and capture readings

on a PC, and set time intervals and alarms

 Optional battery operated Datalogger module stores over 8000 readings for later transfer to a PC