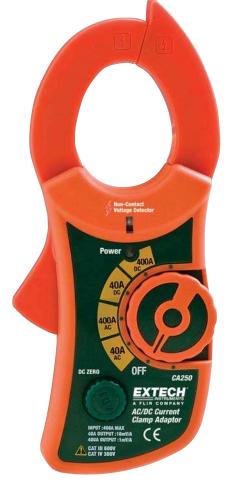

## 400A AC/DC Clamp-on Adaptor + NCV

With built-in non-contact AC voltage detector

## **Features:**

- · Fits virtually any MultiMeter with standard shrouded banana plug sockets
- · Built-in non-contact voltage detector with LED alert
- 1.2" (30mm) clamp jaw
- Measures AC/DC Current in two ranges: 0 to 40A (10mV per Amp output) and 0 to 400A (1mV per Amp output)
- ±2.5% basic accuracy
- DC zero adjust
- Dims: 5.8 x 2.3 x 1.3" (146 x 60 x 32mm) Weight: 8oz (226g)
- Complete with built-in 3.8ft (1.1m) cable with banana plugs and two AAA batteries

## **Ordering Information:**

CA250 ......400A AC/DC Clamp-on Adaptor + NCV