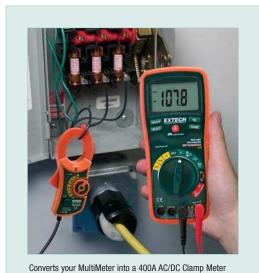

## 400A AC/DC Clamp-on Adaptor + NCV

With built-in non-contact AC voltage detector

## **Features:**

- · Fits virtually any MultiMeter with standard shrouded banana plug sockets
- · Built-in non-contact voltage detector with LED alert
- 1.2" (30mm) clamp jaw
- Measures AC/DC Current in two ranges: 0 to 40A (10mV per Amp output) and 0 to 400A (1mV per Amp output)
- ±2.5% basic accuracy
- DC zero adjust
- Dims: 5.8 x 2.3 x 1.3" (146 x 60 x 32mm) Weight: 8oz (226g)
- Complete with built-in 3.8ft (1.1m) cable with banana plugs and two AAA batteries