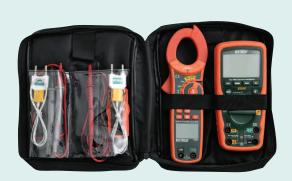

## **Kit Includes:**

- Model EX505 Industrial grade, CAT IV 600V, 4000 count display, waterproof (IP67), drop-proof, rugged multimeter with True RMS functions; CE/UL listed
- Model MA620 600A True RMS 6000 count AC Clamp-on MultiMeter with built-in non-contact AC Voltage Detector, test leads and temperature probe; CE/ETL approved
- · Set of double molded professional test leads
- Type K thermocouple bead probe and Type K to Banana Input Adaptor
- · Includes a magnetic hanging strap for the multimeter
- Supplied in a soft carrying case that provides protection and organization for the meters whenever they are needed
- Dimensions: 9.8x8x2" (248x203x54mm); Weight: 1.5lbs (680g)

Large soft case conveniently fits meters and accessories for easy storage and transportation.