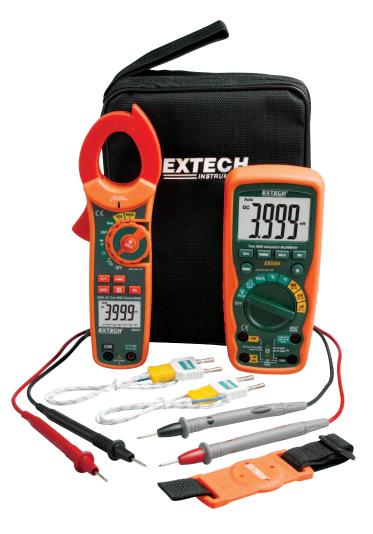

## **Kit Includes:**

- Model EX505 Industrial grade, CAT IV 600V, 4000 count display, waterproof (IP67), drop-proof, rugged multimeter with True RMS functions; CE/UL listed
- Model MA620 600A True RMS 6000 count AC Clamp-on MultiMeter with built-in non-contact AC Voltage Detector, test leads and temperature probe; CE/ETL approved
- · Set of double molded professional test leads
- Type K thermocouple bead probe and Type K to Banana Input Adaptor
- · Includes a magnetic hanging strap for the multimeter
- Supplied in a soft carrying case that provides protection and organization for the meters whenever they are needed
- Dimensions: 9.8x8x2" (248x203x54mm); Weight: 1.5lbs (680g)