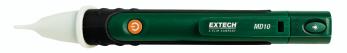

## MD10 Non-contact Magnet Detector + Flashlight

Blue LED lights up indicating the presence of a magnetic field including AC, DC and permanent magnets without contact. The convenient built-in bright flashlight allows for viewing in dimly lit areas.

- · Compact size with pocket clip
- Dimensions: 6.25 x 0.8x 1" (159 x 21 x 25mm);
  Weight: 1.7oz (48g)
- · Complete with two AAA batteries