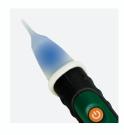

## MD10 Non-contact Magnet Detector + Flashlight

Blue LED lights up indicating the presence of a magnetic field including AC, DC and permanent magnets without contact. The convenient built-in bright flashlight allows for viewing in dimly lit areas.

## **Features**

- Detects the presence of magnetic field without contact (AC, DC, and permanent magnets)
- Blue LED lights up for visual magnetic field indication
- Magnetic field detection range: 63H, 98H, 401H, 810H
- · Low battery indicator
- Built-in bright flashlight with On/Off button