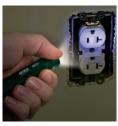

## MD10 Non-contact Magnet Detector + Flashlight

Blue LED lights up indicating the presence of a magnetic field including AC, DC and permanent magnets without contact. The convenient built-in bright flashlight allows for viewing in dimly lit areas.

## **Features**

- Detects the presence of magnetic field without contact (AC, DC, and permanent magnets)
- Blue LED lights up for visual magnetic field indication
- Magnetic field detection range: 63H, 98H, 401H, 810H
- · Low battery indicator
- Built-in bright flashlight with On/Off button