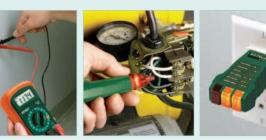

## **Electrical Test Kit**



**Basic Troubleshooting Tools** For common electrical problems

## **Kit Includes:**

- MN24 Manual Ranging CAT II-600V MiniTec™ MultiMeter with 7 functions including 1.5V and 9V Battery tests under load
- Model 40130 Non-Contact Voltage Detector detects AC Voltage from 100VAC to 600VAC without touching the source
- Model ET15 Receptacle Tester tests for faulty wiring in 3-wire receptacles and detects five wiring faults
- Supplied in an attractive storage case that provides protection and organization for the meters whenever they are needed
- Dimensions: 9.5x6.8x2.8" (241x173x71mm)







Manual Ranging MultiMeter

AC Voltage Detection



## **Receptacle Tester**

| MN24 Specifications | Range                      | Basic Accuracy |
|---------------------|----------------------------|----------------|
| Display Count       | 2000 count                 |                |
| DC Voltage          | 600V (0.1mV)               | ±0.5%          |
| AC Voltage          | 600V (0.1V)                | ±1.5%          |
| DC Current          | 10A (1µA)                  | ±1.8%          |
| Resistance          | 2ΜΩ (0.1Ω)                 | ±0.8%          |
| Diode/Continuity    | Yes                        |                |
| Dimensions          | 4.8x2.4x1.6" (122x61x40mm) |                |
| Weight              | 9.17oz (260g)              |                |



## www.extech.com