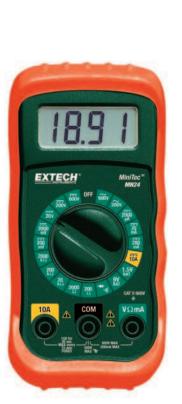

## **Kit Includes:**

- MN24 Manual Ranging CAT II-600V MiniTec™ MultiMeter with 7 functions including 1.5V and 9V Battery tests under load
- Model 40130 Non-Contact Voltage Detector detects AC Voltage from 100VAC to 600VAC without touching the source
- Model ET15 Receptacle Tester tests for faulty wiring in 3-wire receptacles and detects five wiring faults
- Supplied in an attractive storage case that provides protection and organization for the meters whenever they are needed
- Dimensions: 9.5x6.8x2.8" (241x173x71mm)

## **Receptacle Tester**

| MN24 Specifications | Range                      | Basic Accuracy |
|---------------------|----------------------------|----------------|
| Display Count       | 2000 count                 |                |
| DC Voltage          | 600V (0.1mV)               | ±0.5%          |
| AC Voltage          | 600V (0.1V)                | ±1.5%          |
| DC Current          | 10A (1µA)                  | ±1.8%          |
| Resistance          | 2ΜΩ (0.1Ω)                 | ±0.8%          |
| Diode/Continuity    | Yes                        |                |
| Dimensions          | 4.8x2.4x1.6" (122x61x40mm) |                |
| Weight              | 9.17oz (260g)              |                |