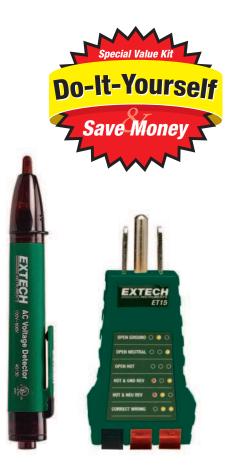

## **Kit Includes:**

- MN24 Manual Ranging CAT II-600V MiniTec™ MultiMeter with 7 functions including 1.5V and 9V Battery tests under load
- Model 40130 Non-Contact Voltage Detector detects AC Voltage from 100VAC to 600VAC without touching the source
- Model ET15 Receptacle Tester tests for faulty wiring in 3-wire receptacles and detects five wiring faults
- Supplied in an attractive storage case that provides protection and organization for the meters whenever they are needed
- Dimensions: 9.5x6.8x2.8" (241x173x71mm)