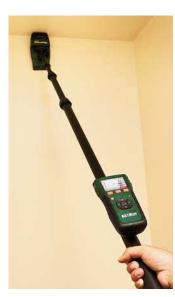

## **Features:**

- · Full color graphical display
- Detachable sensors transmit data to the display that can be viewed from a remote location up to 65ft (20m) from the measurement point
- · Connect to multiple sensors on individual channel
- Trending Mode with graphical representation of live reading for fast scanning of large areas
- Wireless sensor affixes to telescoping handle (4ft/1.2m) for measurements in ceilings or in hard to reach areas; Optional 9.8ft (3m) and 16.4ft (5m) handles available
- %WME (wood moisture equivalent) pin moisture reading
- · Visual and audible High/Low alarm modes
- Pinless measurement depth to 0.75" (22mm) below the surface
- 2 point calibration check built into protective cap
- Cap protects pins during storage and snaps on to the side when in use
- Complete with 3.7V rechargeable Li-Polymer battery, wireless moisture sensor, external pin probe, replacement pins, telescoping handle (4ft/1.2m), AC adaptor, protective cap, 2G SD card, and hard case

Wireless sensor affixes to telescoping handle