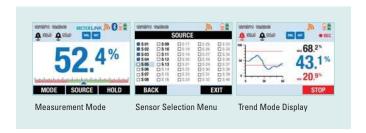

## **Features:**

- · Full color graphical display
- Detachable sensors transmit data to the display that can be viewed from a remote location up to 65ft (20m) from the measurement point
- · Connect to multiple sensors on individual channel
- Trending Mode with graphical representation of live reading for fast scanning of large areas
- Wireless sensor affixes to telescoping handle (4ft/1.2m) for measurements in ceilings or in hard to reach areas; Optional 9.8ft (3m) and 16.4ft (5m) handles available
- %WME (wood moisture equivalent) pin moisture reading
- · Visual and audible High/Low alarm modes
- Pinless measurement depth to 0.75" (22mm) below the surface
- 2 point calibration check built into protective cap
- Cap protects pins during storage and snaps on to the side when in use
- Complete with 3.7V rechargeable Li-Polymer battery, wireless moisture sensor, external pin probe, replacement pins, telescoping handle (4ft/1.2m), AC adaptor, protective cap, 2G SD card, and hard case