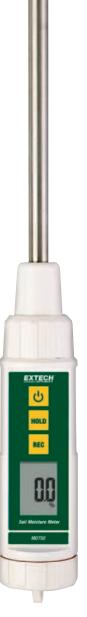

## **Soil Moisture Meter**

Integrated 8" (20cm) Heavy Duty Probe

Monitor moisture in soil with the built-in stainless-steel moisture probe

## **Features:**

- Soil moisture content measurement from 0 to 50%
- Easy one-hand operation
- Min/Max records minimum and maximum moisture readings
- · Data hold to freeze reading on display
- · Water resistant housing
- Replaceable Heavy Duty Moisture Probe (MO750-P)
- Complete with 4 x AAA batteries and sensor cap

| Specifications   |                                     |
|------------------|-------------------------------------|
| Sensor Type      | Integrated Contact Probe            |
| Moisture Content | 0 to 50%                            |
| Max Resolution   | 0.1%                                |
| Dimensions       | 14.7 x 1.6 x 1.6" (374 x 40 x 40mm) |
| Weight           | 9.4oz (267g)                        |