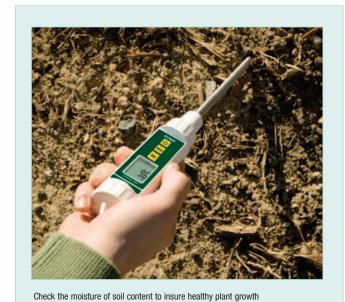

## **Soil Moisture Meter**

Integrated 8" (20cm) Heavy Duty Probe

Monitor moisture in soil with the built-in stainless-steel moisture probe