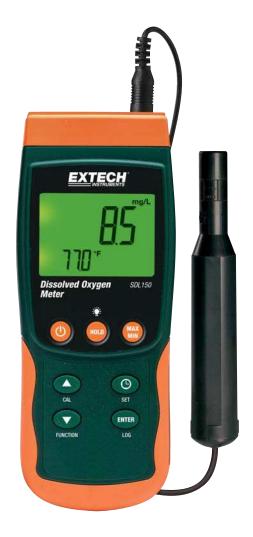

## **Dissolved Oxygen Meter/Datalogger**

Records data on an SD card in Excel® format

For easy transfer to a PC for analysis

## **Features:**

- Dual backlit display of Oxygen Concentration and Temperature
- Measures dissolved oxygen from 0 to 20.0mg/L and 0 to 100.0% oxygen plus temperature from 32 to 122°F (0 to 50°C)
- Automatic Temperature Compensation from 0 to 50°C via temperature probe sensor built into polarographic type oxygen probe
- Offset adjustment used for zero function to make relative measurements
- Stores 99 readings manually and 20M readings via 2G SD card
- · Records readings with real date and time stamp
- User programmable sampling rate: 1 second to 8hrs:59min:59sec
- Min/Max and Data Hold functions
- · Auto power off with disable function
- · Built-in PC interface
- Complete with 6 x AA batteries, SD card, probe, two spare replacement membranes, electrolyte, and hard carrying case

| Specifications     | Dissolved Oxygen                                                                                      | Oxygen               | Temperature     |
|--------------------|-------------------------------------------------------------------------------------------------------|----------------------|-----------------|
| Range              | 0 to 20.0 mg/L                                                                                        | 0 to 100.0%          | 32 to 122°F     |
|                    |                                                                                                       |                      | (0 to 50°C)     |
| Accuracy           | ±0.4 mg/L                                                                                             | ±0.7%                | ±0.8°C/1.5°F    |
| Probe Compensation |                                                                                                       |                      |                 |
| & Adjustmen        | Salt: 0 to 50%                                                                                        | Altitude: 0 to 8910m | Temp: 0 to 50°C |
| Dimensions/Weight  | 7.2 x 2.9 x 1.9" (182 x 73 x 47.5mm) / 25.6oz(725g) (meter only)<br>Probe: 28mm(1.1")D x 190mm(7.5")L |                      |                 |