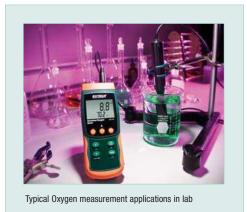

## **Dissolved Oxygen Meter/Datalogger**

Records data on an SD card in Excel® format

For easy transfer to a PC for analysis