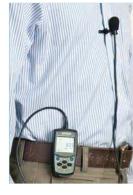

## **Personal Noise Dosimeter**

**Low cost, lightweight, and easy to use** For measuring total sound exposure over an 8-hour period

## **Features:**

- · Perform OSHA and IEC Noise accumulation surveys
- One user-defined measurement setup
- Adjustable Criterion Level, Exchange Rate, and Threshold
- Applications include Personal accumulated noise exposure measurement, Workplace noise assessment, OSHA and other regulatory agency compliances
- Measures frequency weighted noise exposure and peak sound level simultaneously
- Datalogs up to 12,000 readings when used as a sound level meter with sampling times between 1sec and 1hr
- In sound level mode, meter displays sound level, time-averaged sound level (Leq), peak, and sound exposure level (SEL)
- Optional 94/114dB calibrator to perform "before" and "after" calibration checks per ANSI standards
- Stores up to 20 dosimeter surveys.
  Data includes Start/Stop Time, %Dose, %Dose projected for an 8 hour period, and peak level when used in the Dosimeter mode
- USB interface with Windows<sup>®</sup> XP/Vista/7 compatible software to control setup and retrieve stored events or analyze real time measurements
- Includes belt clip, clip-on 0.5" microphone with 2.6ft (0.8m) cable, 3 AAA batteries, mini screwdriver, software, USB cable, and carrying case

Includes 0.5" microphone with clip, secure front cover, convenient belt clip, and software

| Specifications                |                                                                                                                                                                   |
|-------------------------------|-------------------------------------------------------------------------------------------------------------------------------------------------------------------|
| Standards                     | IEC61252 ,ANSI S1.25(1992) for dose and sound exposure meters<br>IEC 60651-1979 Type 2 for sound level meters<br>ANSI S1.4-1983 Type S (1) for sound level meters |
| Ranges                        | 60 - 130 dB / 70 to 140dB (A/C Weighting)<br>60 to 130dB / 93 to 133dB (C or Z (Linear) Peak)<br>70 to 140dB / 103 to 143dB (C or Z (Linear) Peak)                |
| Digital Display               | LCD 0.01-9999%                                                                                                                                                    |
| Criterion Level               | 80, 84, 85, or 90dB                                                                                                                                               |
| Exchange Rate                 | 3, 4, 5 or 6 dB                                                                                                                                                   |
| Threshold Level               | 70 to 90 (1dB steps)                                                                                                                                              |
| High Level Detector/Peak Flag | 115dB, 130dB and 140dB                                                                                                                                            |
| Response Rate                 | Fast or Slow                                                                                                                                                      |
| Measurement Duration          | 5, 10, 15, or 30 minutes<br>1, 2, 4, 8, 12, or 24 hours                                                                                                           |
| Microphone                    | 1/2 inch electret condenser with 31" cable                                                                                                                        |
| Battery Life                  | >35 hrs                                                                                                                                                           |
| Event Storage                 | 20 surveys                                                                                                                                                        |
| USB Interface                 | yes                                                                                                                                                               |
| Real time clock/calendar      | yes                                                                                                                                                               |
| Dimensions/Weight:            | 3.8 x 2 x 1.4" (97 x 51 x 35mm) 4.2oz. (120g) incl.batteries                                                                                                      |