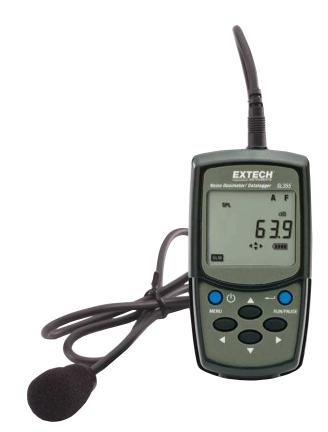

## **Features:**

- · Perform OSHA and IEC Noise accumulation surveys
- One user-defined measurement setup
- Adjustable Criterion Level, Exchange Rate, and Threshold
- Applications include Personal accumulated noise exposure measurement, Workplace noise assessment, OSHA and other regulatory agency compliances
- Measures frequency weighted noise exposure and peak sound level simultaneously
- Datalogs up to 12,000 readings when used as a sound level meter with sampling times between 1sec and 1hr
- In sound level mode, meter displays sound level, time-averaged sound level (Leq), peak, and sound exposure level (SEL)
- Optional 94/114dB calibrator to perform "before" and "after" calibration checks per ANSI standards
- Stores up to 20 dosimeter surveys.
  Data includes Start/Stop Time, %Dose, %Dose projected for an 8 hour period, and peak level when used in the Dosimeter mode
- USB interface with Windows<sup>®</sup> XP/Vista/7 compatible software to control setup and retrieve stored events or analyze real time measurements
- Includes belt clip, clip-on 0.5" microphone with 2.6ft (0.8m) cable, 3 AAA batteries, mini screwdriver, software, USB cable, and carrying case

Includes 0.5" microphone with clip, secure front cover, convenient belt clip, and software

| Specifications                |                                                                                                                                                                   |
|-------------------------------|-------------------------------------------------------------------------------------------------------------------------------------------------------------------|
| Standards                     | IEC61252 ,ANSI S1.25(1992) for dose and sound exposure meters<br>IEC 60651-1979 Type 2 for sound level meters<br>ANSI S1.4-1983 Type S (1) for sound level meters |
| Ranges                        | 60 - 130 dB / 70 to 140dB (A/C Weighting)<br>60 to 130dB / 93 to 133dB (C or Z (Linear) Peak)<br>70 to 140dB / 103 to 143dB (C or Z (Linear) Peak)                |
| Digital Display               | LCD 0.01-9999%                                                                                                                                                    |
| Criterion Level               | 80, 84, 85, or 90dB                                                                                                                                               |
| Exchange Rate                 | 3, 4, 5 or 6 dB                                                                                                                                                   |
| Threshold Level               | 70 to 90 (1dB steps)                                                                                                                                              |
| High Level Detector/Peak Flag | 115dB, 130dB and 140dB                                                                                                                                            |
| Response Rate                 | Fast or Slow                                                                                                                                                      |
| Measurement Duration          | 5, 10, 15, or 30 minutes<br>1, 2, 4, 8, 12, or 24 hours                                                                                                           |
| Microphone                    | 1/2 inch electret condenser with 31" cable                                                                                                                        |
| Battery Life                  | >35 hrs                                                                                                                                                           |
| Event Storage                 | 20 surveys                                                                                                                                                        |
| USB Interface                 | yes                                                                                                                                                               |
| Real time clock/calendar      | yes                                                                                                                                                               |
| Dimensions/Weight:            | 3.8 x 2 x 1.4" (97 x 51 x 35mm) 4.2oz. (120g) incl.batteries                                                                                                      |