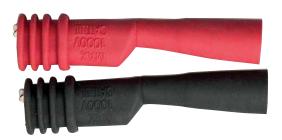

## **Features:**

- TL806 Extra large, double insulated, CAT III-1000V alligator clips mate with banana plug patch cords. Jaw opens up to 0.8" (20mm) with sharp teeth for piercing insulated wire. Complies with IEC1010 standard.
- TL807 Insulated Alligator clips with insulated rubber boot, push onto your test leads, CAT III-1000V.
  Order TL807C to fit TL803 test leads.

## **Ordering Information:**

TL806 ......Extra Large Alligator Clips TL807 ......Insulated Alligator Clips TL807C ......Insulated Alligator Clips