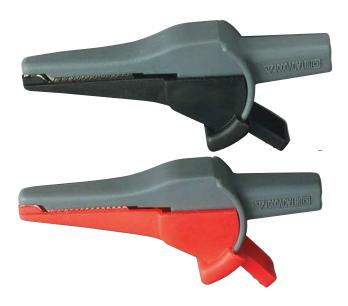

## **Features:**

- TL806 Extra large, double insulated, CAT III-1000V alligator clips mate with banana plug patch cords. Jaw opens up to 0.8" (20mm) with sharp teeth for piercing insulated wire. Complies with IEC1010 standard.
- TL807 Insulated Alligator clips with insulated rubber boot, push onto your test leads, CAT III-1000V.
  Order TL807C to fit TL803 test leads.

## **Ordering Information:**

TL806 ......Extra Large Alligator Clips TL807 ......Insulated Alligator Clips TL807C ......Insulated Alligator Clips