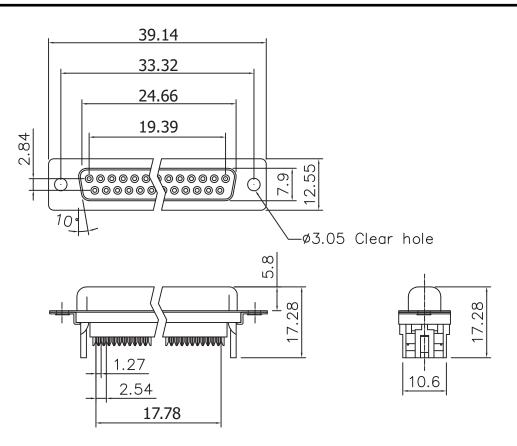

Unit: MM±0.25MM

A-DFF15LPXX-III-R

TITLE
Flat Ribbon Cable D-Sub Assembly - 15Pin, Female,
Low Profile

1840 W. Drake Drive, Suite 101 • Tempe, AZ 85283
Toll Free: 1-877-277-6266 • Email: info@usa-assmann.com