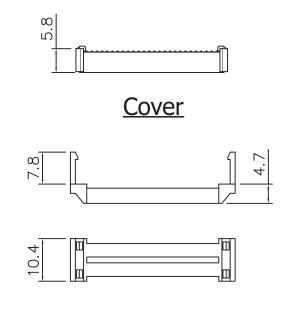

Strain Relief

## Without Insulator Support

## **Material:**

• Insulator: Glass-Filled Thermoplastic PBT, UL94V-0

Contact: Copper alloy

• Shell: SPCC

\*Important is that the min mating cycles D-subs must have are 1,000

## **Electrical:**

Contact Resistance: 20MΩ Max. @1Amp DC
 Insulation Resistance: 1,000MΩ @500V DC

• Dielectric Withstanding Voltage: 1,000V AC/rms 60Hz for 1 Min.

• Current Rating: 1 Amp

• Voltage Rating: 250V AC/rms 60Hz

Unit: MM±0.25MM



A-DFF15LPXX-III-R

TITLE
Flat Ribbon Cable D-Sub Assembly - 15Pin, Female,
Low Profile



1840 W. Drake Drive, Suite 101 • Tempe, AZ 85283
Toll Free: 1-877-277-6266 • Email: info@usa-assmann.com

THIS DRAWING IS UNPUBLISHED

©Copyright 2010 by Assmann Electronic Components
All International Rights Reserved