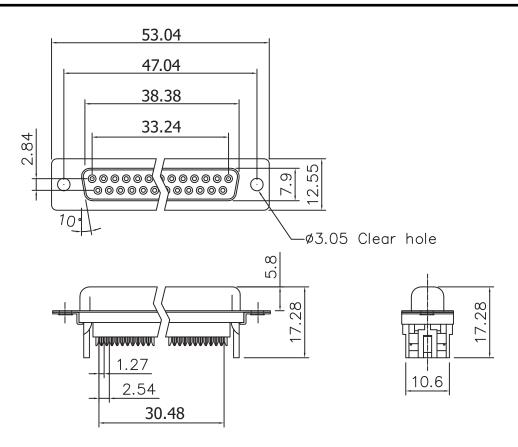

Strain Relief

## Without Insulator Support

## **Material:**

• Insulator: Glass-Filled Thermoplastic PBT, UL94V-0

Contact: Copper alloy

• Shell: SPCC

**Electrical:** 

• Contact Resistance: 20MΩ Max. @1Amp DC
• Insulation Posistance: 1 000MΩ @500V DC

• Insulation Resistance: 1,000M $\Omega$  @500V DC

• Dielectric Withstanding Voltage: 1,000V AC/rms 60Hz for 1 Min.

• Current Rating: 1 Amp

Voltage Rating: 250V AC/rms 60Hz

Unit: MM±0.25MM

\*Important is that the min mating cycles D-subs must have are 1,000

A-DFF25LPXX-III-R

TITLE
Flat Ribbon Cable D-Sub Assembly - 25Pin, Female,
Low Profile

1840 W. Drake Drive, Suite 101 • Tempe, AZ 85283
Toll Free: 1-877-277-6266 • Email: info@usa-assmann.com

THIS DRAWING IS UNPUBLISHED