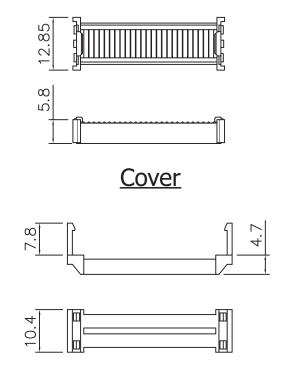

A-DFF25LPXX-III-R

TITLE
Flat Ribbon Cable D-Sub Assembly - 25Pin, Female,
Low Profile

1840 W. Drake Drive, Suite 101 • Tempe, AZ 85283
Toll Free: 1-877-277-6266 • Email: info@usa-assmann.com

THIS DRAWING IS UNPUBLISHED