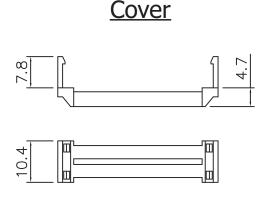

Strain Relief

## Without Insulator Support

30.48

## **Material:**

- Insulator: Glass-Filled Thermoplastic PBT, UL94V-0
- Contact: Copper alloy
- Shell: Steel, 100μ" Tin Over 50μ" min Copper

\*Important is that the min mating cycles D-subs must have are 1,000

## **Electrical:**

• Contact Resistance: 20MΩ Max. @1Amp DC

5

- Insulation Resistance: 1,000MΩ @500V DC
- Dielectric Withstanding Voltage: 1,000V AC/rms 60Hz for 1 Min.
- Current Rating: 3 Amp
- Voltage Rating: 250V AC/rms 60Hz

Unit: MM±0.25MM



A-DSF25LPXX-III-R

TITLE

Flat Ribbon Cable D-Sub Assembly - 25Pin, Male,
Low Profile



1840 W. Drake Drive, Suite 101 • Tempe, AZ 85283
Toll Free: 1-877-277-6266 • Email: info@usa-assmann.com

THIS DRAWING IS UNPUBLISHED

©Copyright 2010 by Assmann Electronic Components
All Inter