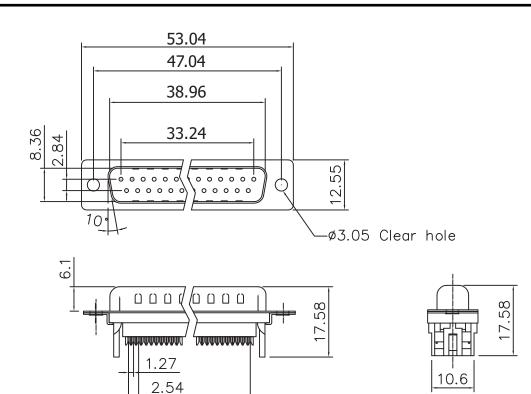

Unit: MM±0.25MM

A-DSF25LPXX-III-R

TITLE

Flat Ribbon Cable D-Sub Assembly - 25Pin, Male,
Low Profile

1840 W. Drake Drive, Suite 101 • Tempe, AZ 85283
Toll Free: 1-877-277-6266 • Email: info@usa-assmann.com