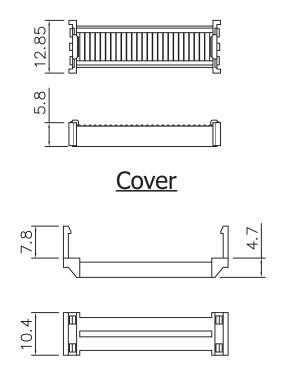

Strain Relief

## Without Insulator Support

## Electrical:

## **Material:**

• Insulator: Glass-Filled Thermoplastic PBT, UL94V-0

Contact: Copper alloy

• Shell: SPCC

Contact Resistance: 20MΩ Max. @1Amp DC
 Insulation Resistance: 1,000MΩ @500V DC

Dislantia With the dia 7 Valtages 1 000V AC/

• Dielectric Withstanding Voltage: 1,000V AC/rms 60Hz for 1 Min.

• Current Rating: 1 Amp

Voltage Rating: 250V AC/rms 60Hz

Unit: MM±0.25MM

\*Important is that the min mating cycles D-subs must have are 1,000



A-DFF37LPXX-III-R

TITLE
Flat Ribbon Cable D-Sub Assembly - 37Pin, Female,
Low Profile



1840 W. Drake Drive, Suite 101 • Tempe, AZ 85283
Toll Free: 1-877-277-6266 • Email: info@usa-assmann.com

THIS DRAWING IS UNPUBLISHED

©Copyright 2010 by Assmann Electronic Components
All Internat