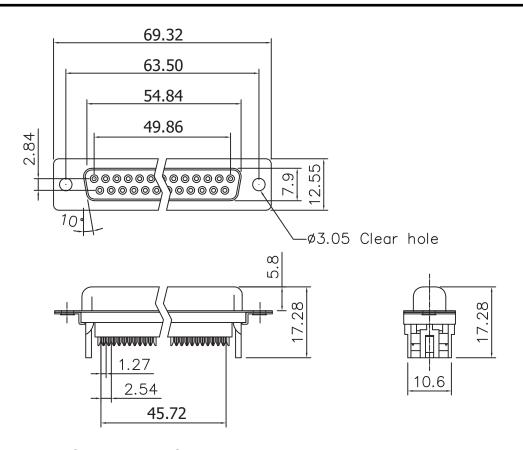

Strain Relief

## Without Insulator Support

## Electrical:

## **Material:**

• Insulator: Glass-Filled Thermoplastic PBT, UL94V-0

Contact: Copper alloy

• Shell: SPCC

Contact Resistance: 20MΩ Max. @1Amp DC
 Insulation Resistance: 1,000MΩ @500V DC

Dislantia With the dia 7 Valtages 1 000V AC/

• Dielectric Withstanding Voltage: 1,000V AC/rms 60Hz for 1 Min.

• Current Rating: 1 Amp

Voltage Rating: 250V AC/rms 60Hz

Unit: MM±0.25MM

\*Important is that the min mating cycles D-subs must have are 1,000