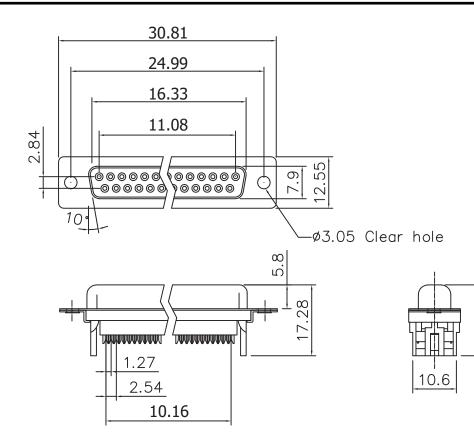

\*Important is that the min mating cycles D-subs must have are 1,000

| A-DFF09LPXX-III-R                                         |
|-----------------------------------------------------------|
| FITLE<br>Flat Ribbon Cable D-Sub Assembly - 9Pin, Female, |

lat Ribbon Cable D-Sub Assembly - 9Pin, Female, Low Profile

THIS DRAWING IS UNPUBLISHED ©Copyright 2010 by Assmann Electronic Components All International Rights Reserved