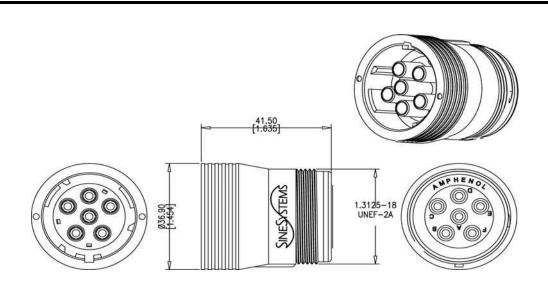

| CONFIGURATION           | PART NUMBER | LENGTH |
|-------------------------|-------------|--------|
| 6-PIN SMOOTH SHELL PLUG | AHD16-6-12S | TBD    |