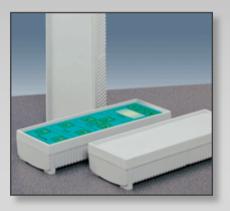

# **Tastomat**

Rugged Handheld Enclosure System

For Finishing Services, Product Support, or to Order
Call 1-301-696-9800

reinforced polyamide - provide optimal protection for your electronic components under even the most demanding circumstances.

for suspension systems or for direct screwing to a panel. Tastomat is the ideal enclosure for use in the field of crane control or machine applications.

Enclosure material: Polyamide,

30% glassbeadreinforced.

For technical data see pages 646-651.

Colour: Light grey, similar

to RAL 7035; special colours and minimum order quantities on request.

Ingress protection: IP 65/DIN EN 60529