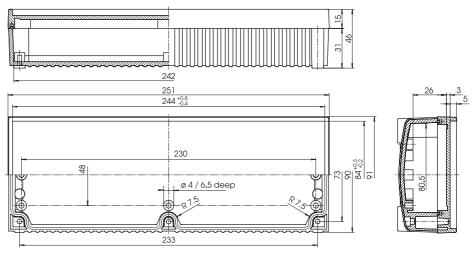

## Low version

| Order des | r designation |     | External dim. |    |  |  |
|-----------|---------------|-----|---------------|----|--|--|
| Model     | Order no.     | L   | W             | Н  |  |  |
| TAS 100   | 08100000      | 251 | 91            | 46 |  |  |

Membrane area: L 244 x W 84 x D 5 mm

## Scope of delivery:

Lid with seal

#### Base:

6 fixing screws M 4 x 28 - screwed from below -

4 self-tapping screws SHR Z B 4.5 x 7.8 - for mounting plate -