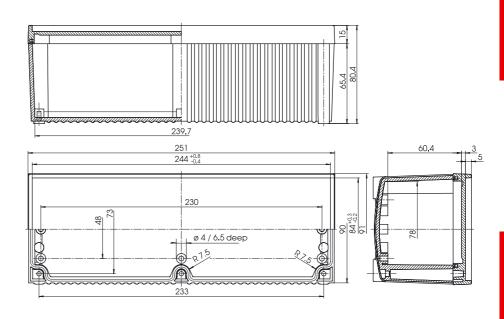

# **High version**

| Order des | ignation  | Exte | External dim. |    |  |
|-----------|-----------|------|---------------|----|--|
| Model     | Order no. | L    | W             | Н  |  |
| TAS 200   | 08200000  | 251  | 91            | 80 |  |

Membrane area: L 244 x W 84 x D 5 mm

# Scope of delivery:

Lid with seal

#### Base:

6 fixing screws M 4 x 62 - screwed from below -

4 self-tapping screws SHR Z B 4.5 x 7.8 - for mounting plate -

Z-2500354