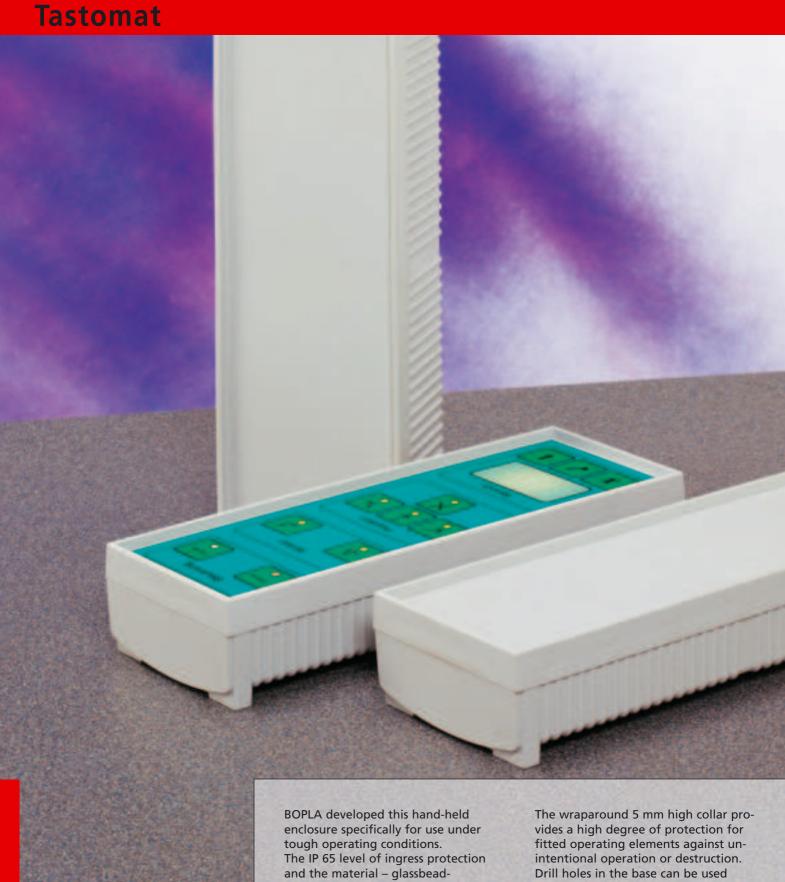

# **Tastomat**

Rugged Handheld Enclosure System

For Finishing Services, Product Support, or to Order
Call 1-301-696-9800

reinforced polyamide - provide optimal protection for your electronic components under even the most demanding circumstances.

for suspension systems or for direct screwing to a panel. Tastomat is the ideal enclosure for use in the field of crane control or machine applications.

Enclosure material: Polyamide,

30% glassbeadreinforced.

For technical data see pages 646-651.

Colour: Light grey, similar

to RAL 7035; special colours and minimum order quantities on request.

Ingress protection: IP 65/DIN EN 60529

#### Note:

In case of prolonged heat (e.g. at 75°C for 3 hours) an aftershrinkage of up to 0.8% is possible. In a similar degree, absorption of humidity may affect dimensions.