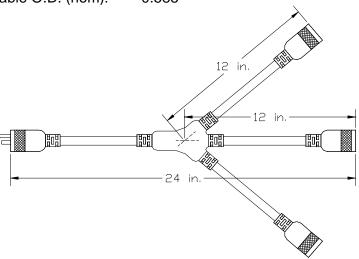

## **CONSTRUCTION PARAMETERS:**

Conductors: 12 AWG bare copper, 65/30 stranding

Jacket material: PVC, yellow

Overall cable O.D. (nom): 0.585"

Note: Plug and connector style may vary

Attachment plug configuration: NEMA 5-15P
Cord connector configuration: NEMA 5-15R x 3
Plug and connector material: PVC, black