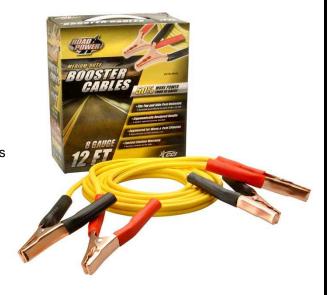

## PRODUCT SPECIFICATION

CATALOG NUMBER: 08445

**DESCRIPTION:** Automotive battery booster cables

## **CONSTRUCTION PARAMETERS:**

Cable length: 12 ft Conductors: 8 ga

Insulation material: PVC, yellow Cable legend type: Indent print

Clamp material: Copper plated steel

Polarity indication: Red and black clamp insulators

## **ELECTRICAL PROPERTIES:**

Cable temperature rating: -40 to +60 °C

Maximum operating current: 225 A

The information presented here is, to the best of our knowledge, true and accurate. However, since conditions of use are beyond our control, all recommendations or suggestions are presented without guarantee or responsibility on our part. We disclaim all liability in connection with the use of information contained herein or otherwise.