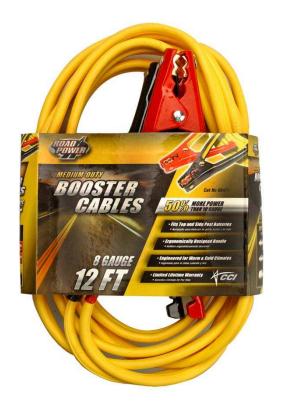

## PRODUCT SPECIFICATION

CATALOG NUMBER: 08471

**DESCRIPTION:** Automotive battery booster cable

## **CONSTRUCTION PARAMETERS:**

Cable length: 12 ft Conductors: 8 ga

Insulation material: TPE, yellow Cable legend type: Indent print

Clamp material: PVC coated steel
Contact jaw material: Copper plated steel
Polarity indication: Red and black clamps