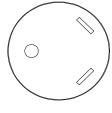

## PRODUCT SPECIFICATION

**CATALOG NUMBERS:** 09521 and 09522 **DESCRIPTION: RV** adapters

09521

NEMA 5-15P

30A/125V RV

09522

30A/125V RV

NEMA 5-15R

Approximately 1-7/8" diameter, 1-5/8" thick Adapter body dimensions:

> Adapter body: Molded PVC, clear with neon power indicator light

15A configuration: NEMA 5-15, 125V / 15A, 2-pole, 3-wire grounding 30A configuration: 125V / 30A, RV use only, 2-pole, 3-wire grounding