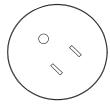

## PRODUCT SPECIFICATION

**CATALOG NUMBERS:** 09521 and 09522 **DESCRIPTION: RV** adapters

09521

NEMA 5-15P

30A/125V RV

09522

30A/125V RV

NEMA 5-15R

Approximately 1-7/8" diameter, 1-5/8" thick Adapter body dimensions:

> Adapter body: Molded PVC, clear with neon power indicator light

15A configuration: NEMA 5-15, 125V / 15A, 2-pole, 3-wire grounding 30A configuration: 125V / 30A, RV use only, 2-pole, 3-wire grounding