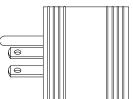

## PRODUCT SPECIFICATION

**CATALOG NUMBERS:** 09521 and 09522 **DESCRIPTION: RV** adapters

09521

NEMA 5-15P

30A/125V RV

09522

30A/125V RV

NEMA 5-15R

Approximately 1-7/8" diameter, 1-5/8" thick Adapter body dimensions:

> Adapter body: Molded PVC, clear with neon power indicator light

15A configuration: NEMA 5-15, 125V / 15A, 2-pole, 3-wire grounding 30A configuration: 125V / 30A, RV use only, 2-pole, 3-wire grounding