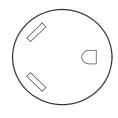

## PRODUCT SPECIFICATION

**CATALOG NUMBERS:** 09521 and 09522 **DESCRIPTION: RV** adapters

09521

NEMA 5-15P

30A/125V RV

09522

30A/125V RV

NEMA 5-15R

Approximately 1-7/8" diameter, 1-5/8" thick Adapter body dimensions:

> Adapter body: Molded PVC, clear with neon power indicator light

15A configuration: NEMA 5-15, 125V / 15A, 2-pole, 3-wire grounding 30A configuration: 125V / 30A, RV use only, 2-pole, 3-wire grounding