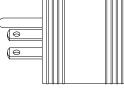

## PRODUCT SPECIFICATION

**CATALOG NUMBERS:** 09521 and 09522 **DESCRIPTION: RV** adapters

09521

NEMA 5-15P

30A/125V RV

09522

30A/125V RV

NEMA 5-15R

Approximately 1-7/8" diameter, 1-5/8" thick Adapter body dimensions:

> Adapter body: Molded PVC, clear with neon power indicator light

15A configuration: NEMA 5-15, 125V / 15A, 2-pole, 3-wire grounding 30A configuration: 125V / 30A, RV use only, 2-pole, 3-wire grounding