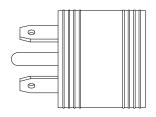

## PRODUCT SPECIFICATION

**CATALOG NUMBERS:** 09521 and 09522 **DESCRIPTION: RV** adapters

09521

NEMA 5-15P

30A/125V RV

09522

30A/125V RV

NEMA 5-15R

Approximately 1-7/8" diameter, 1-5/8" thick Adapter body dimensions:

> Adapter body: Molded PVC, clear with neon power indicator light

15A configuration: NEMA 5-15, 125V / 15A, 2-pole, 3-wire grounding 30A configuration: 125V / 30A, RV use only, 2-pole, 3-wire grounding