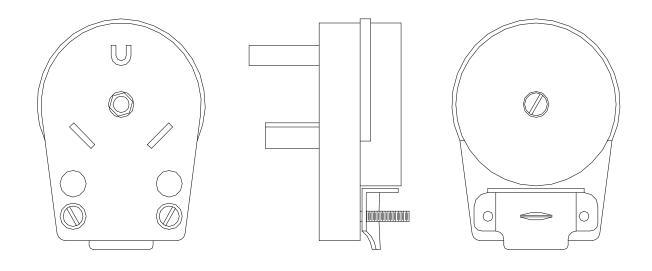

## PRODUCT SPECIFICATION

CATALOG NUMBER: 09523

**DESCRIPTION:** 30A RV replacement plug

Cable range: 12/3 to 10/3, 0.625" max cable O.D.

Plug configuration: 30A / 125V RV use only, 2-pole, 3-wire grounding

Plug body material: Phenolic, black

The information presented here is, to the best of our knowledge, true and accurate. However, since conditions of use are beyond our control, all recommendations or suggestions are presented without guarantee or responsibility on our part. We disclaim all liability in connection with the use of information contained herein or otherwise.