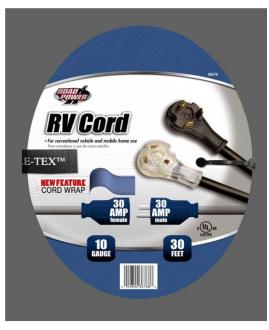

## PRODUCT SPECIFICATION

CATALOG NUMBER: 09570

**DESCRIPTION:** 30A 125V RV cord set with Velcro storage strap

APPROVALS: UL/CUL Listed RV cord set

## **CONSTRUCTION PARAMETERS:**

Conductors: 10 AWG (104/30) bare copper

Jacket material: PVC
Jacket color: Black

Overall cable O.D. (nom): 0.655"

Cable temperature rating: -40 to +60 deg C

Plug and connector configuration: 30A RV (TT-30)

Electrical ratings: 125VAC, 30A, 3750W

Plug and connector material: PVC

Plug color: Black

Connector color: Clear with neon power indicator light

The information presented here is, to the best of our knowledge, true and accurate. However, since conditions of use are beyond our control, all recommendations or suggestions are presented without guarantee or responsibility on our part. We disclaim all liability in connection with the use of information contained herein or otherwise.