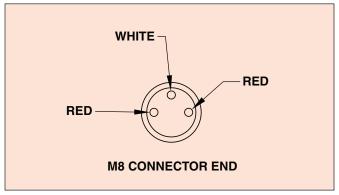

## MOST POPULAR MODELS HIGHLIGHTED!

| To Order (Specify Model Number) |                                  |                                |                     |               |                 |       |
|---------------------------------|----------------------------------|--------------------------------|---------------------|---------------|-----------------|-------|
| Model Number                    | Termination First End Second End |                                | Cable<br>Insulation | # of<br>Wires | Cable<br>Length | Price |
|                                 | 1 11 01 =110                     | 0000000                        |                     |               | 3               |       |
| M8C-SIL-3-S-F-1.5               | Straight 3-pin<br>M8 female      | Flying leads<br>2-red, 1-white | Silicone            | 3             | 1.5 m (4.9')    | \$10  |
| M8C-SIL-3-S-F-3                 | Straight 3-pin<br>M8 female      | Flying leads<br>2-red, 1-white | Silicone            | 3             | 3 m (9.8')      | 12    |
| M8C-SIL-3-S-F-5                 | Straight 3-pin<br>M8 female      | Flying leads<br>2-red, 1-white | Silicone            | 3             | 5 m (16.4')     | 16    |
| M8C-SIL-3-R-F-1.5               | Right angled<br>3-pin M8 female  | Flying leads<br>2-red, 1-white | Silicone            | 3             | 1.5 m (4.9')    | 10    |
| M8C-SIL-3-R-F-3                 | Right angled<br>3-pin M8 female  | Flying leads<br>2-red, 1-white | Silicone            | 3             | 3 m (9.8')      | 12    |
| M8C-SIL-3-R-F-5                 | Right angled<br>3-pin M8 female  | Flying leads<br>2-red, 1-white | Silicone            | 3             | 5 m (16.4')     | 16    |

Ordering Example: M8C-SIL-3-S-F-3, Silicone insulated extension cable, 3 m (9.8') L, straight female M8 connector one end, 2-red and 1-white flying leads on the other, \$12.