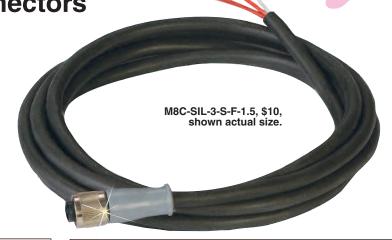

## **Extension Cables**

For Use with 2- or 3-Wire RTD Sensors with M8 Connectors

M8C Starts at

- Extension Cables for Use with M8 Style Sensors
- Straight and Right Angled Connectors
- ✓ Female M8 Connector One End, Flying Leads on the Other

Ordering Example: M8C-SIL-3-S-F-3, Silicone insulated extension cable, 3 m (9.8') L, straight female M8 connector one end, 2-red and 1-white flying leads on the other, \$12.