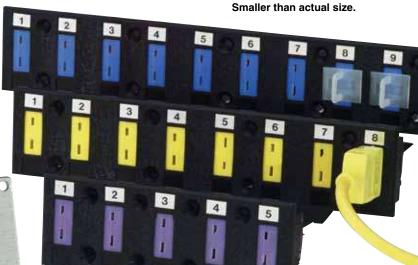

## **Bezel Strip Mounting**For SMP Connectors

Unique Design!

**Designer Panel Mount for Pre-Wired SMPW Connectors** 

- ✓ Up to 12 Positions
- Designer Appearance
- ✓ Lock Tab Mounting
- ✓ One Panel Opening
- ✓ Rated to 149°C (300°F)

For Console Mounting

Shown with our Dust Caps MPJ-CAP-12, package of 12.

The Bezel Strip system mounts in a single rectangular cutout in your panel. The textured black finish accents the ANSI color coded connectors. Pre-wired SMP connectors can be individually inserted and removed from the mounting strip.

No Mounting

Hardware Required.

Easy to install connector– just push into place. Easy to install–easy to remove.

Dimensions: Cutout height: 2.54 cm (1"); overall height: 3.10 cm (1.22"); depth: 2.95 cm (1.16")