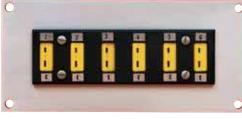

## **Bezel Strip Mounting**For SMP Connectors

Unique Design!

**Designer Panel Mount for Pre-Wired SMPW Connectors** 

- ✓ Up to 12 Positions
- Designer Appearance
- ✓ Lock Tab Mounting
- ✓ One Panel Opening
- ✓ Rated to 149°C (300°F)

For Console Mounting

Shown with our Dust Caps MPJ-CAP-12, package of 12.

The Bezel Strip system mounts in a single rectangular cutout in your panel. The textured black finish accents the ANSI color coded connectors. Pre-wired SMP connectors can be individually inserted and removed from the mounting strip.

**Note:** SMP Connectors and aluminum panel are not included. **Ordering Example: MBS-03**, designer panel mount for pre-wired SMPW connector.