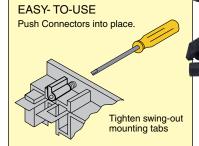

No Mounting

Hardware Required.

Easy to install connector– just push into place. Easy to install–easy to remove.

Dimensions: Cutout height: 2.54 cm (1"); overall height: 3.10 cm (1.22"); depth: 2.95 cm (1.16")