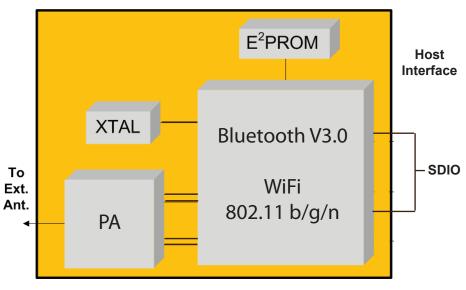

### **General Description**

This specification provides a general guideline on the performance and the integration of W2CBW0015, a complete wireless subsystem featuring full 802.11 b/g/n WLAN + BT capabilities in a small form factor module solution. Both radios are fully tested for co-existence. A set of certifications will also be provided. Based on world-class silicon from Wi2Wi partner Marvell, the W2CBW0015 has also been fully optimized for throughput and receiver sensitivity through careful design practices. It is a complete 802.11 b/g/n WiFi solution that includes the crystal, switch, all filtering, local memory for MAC address storage and diagnostics capability. State-of-the-art software development resources are available to create drivers for unique processors and operating systems, if needed.

#### Features

- WiFi b/g/n
- Bluetooth 3.0
- Compact design for easy integration: 9.5mm x 9.5mm x 1.4mm
- 81 Pad LGA surface mount package
- Bluetooth & WLAN technology based on Marvell's 88W8787
- Optimized RF and electrical design for better performance in co-existence with other wireless standards
- Operates in 2.4 GHz ISM band
- WEP, WPA, WPA2 (WiFi Protected Access)
- ROHS Compliant
- Fully integrated co-existence solution
- MicroAP support
- For single Antenna application

#### **Target Specifications**

- Package Dimensions

9.5mm x 9.5mm x 1.4mm

- Power Ratings
  - < 200 mA
- Temperature Range -30°C to +85°C
- Interfaces WiFi
- SDIO
- Interfaces BT
  - SDIO
- Transmit Power
  - WiFi up to 15 dBm BT up to 10 dBm (Higher than Class 2)