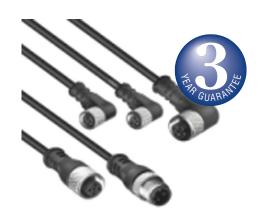

# Sensor Connector Leads

- M12 and M8 connectors moulded to black cable
- IP67 Seal
- PVC and PUR standard range
- Optional other cable types (please contact IMO)
- Jumper leads
- Optional connector with LED indicator
- Quick sensor replacement to reduce down time
- Options with UL/cUL approval