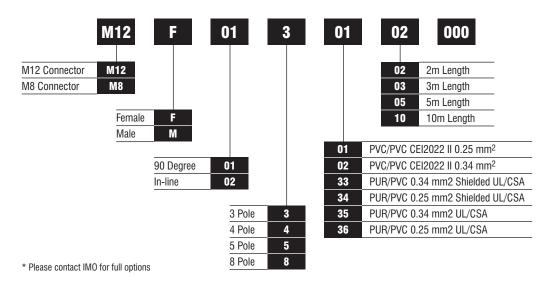

#### **Leads (Options and ordering codes)**

## **Jumper Leads (Options and ordering codes)**

Please make your selection from the above options (do not include 000) then add suffix from the selection below:

CONNECTOR LEADS/03/09 WWW.imopc.com