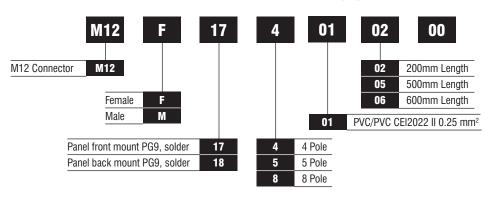

## **Jumper Leads (Options and ordering codes)**

Please make your selection from the above options (do not include 000) then add suffix from the selection below:

CONNECTOR LEADS/03/09 WWW.imopc.com