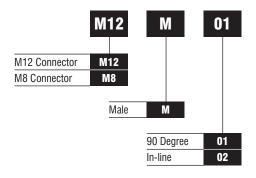

# Sensor Connector Leads



- M12 and M8 connectors moulded to black cable
- IP67 Seal
- PVC and PUR standard range
- Optional other cable types (please contact IMO)
- Jumper leads
- Optional connector with LED indicator
- Quick sensor replacement to reduce down time
- Options with UL/cUL approval



#### **Leads (Options and ordering codes)**



## **Jumper Leads (Options and ordering codes)**

Please make your selection from the above options (do not include 000) then add suffix from the selection below:



CONNECTOR LEADS/03/09 WWW.imopc.com

# Sensor Connector Leads continued



- Total flexibility in interconnection
- Field Attachable
- Panel Mount Solder Terminals
- Panel Mount with Flying Lead



### Field Attachable Screw Terminals (Options and ordering codes)



#### **Panel Mount Connectors (Options and ordering codes)**



### **Panel Mount Connectors With Flying Lead (Options and ordering codes)**



CONNECTOR LEADS/03/09 WWW.imopc.com