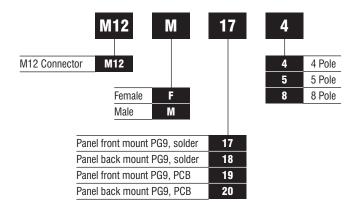

nectors moulded to black cable
- IP67 Seal
- PVC and PUR standard range
- Optional other cable types (please contact IMO)
- Jumper leads
- Optional connector with LED indicator
- Quick sensor replacement to reduce down time
- Options with UL/cUL approval



#### **Leads (Options and ordering codes)**



## **Jumper Leads (Options and ordering codes)**

Please make your selection from the above options (do not include 000) then add suffix from the selection below:



CONNECTOR LEADS/03/09 WWW.imopc.com

# Sensor Connector Leads continued



- Total flexibility in interconnection
- Field Attachable
- Panel Mount Solder Terminals
- Panel Mount with Flying Lead



### Field Attachable Screw Terminals (Options and ordering codes)



#### **Panel Mount Connectors (Options and ordering codes)**



### **Panel Mount Connectors With Flying Lead (Options and ordering codes)**



CONNECTOR LEADS/03/09 WWW.imopc.com