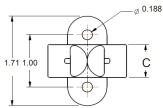

#### Material: Acetal

<u>Screw</u>: 10/32

|  | Amphenol Part Number | ØA    | В     | С      |
|--|----------------------|-------|-------|--------|
|  | ALBCLP-001-05        | 0.50" | 1.85" | 0.375" |
|  | ALBCLP-001-06        | 1.25" | 2.81" | 0.625" |
|  | ALBCLP-001-07        | 2.00" | 3.80" | 0.625" |
|  | ALBCLP-001-08        | 0.88" | 2.36" | 0.500" |

Scale: Inches

Material: Acetal

<u>Screw</u>: 10/32