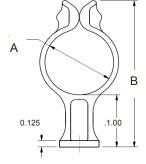

## Technical Specifications

|       | B |
|-------|---|
| 0.125 |   |

| Amphenol Part Number | ØA    | В     | С      |
|----------------------|-------|-------|--------|
| ALBCLP-001-01        | 0.50" | 1.85" | 0.375" |
| ALBCLP-001-02        | 1.25" | 2.81" | 0.625" |
| ALBCLP-001-03        | 2.00" | 3.80" | 0.625" |
| ALBCLP-001-04        | 0.88" | 2.36" | 0.500" |

Scale: Inches

#### Material: Acetal

<u>Screw</u>: 10/32

|  | Amphenol Part Number | ØA    | В     | С      |
|--|----------------------|-------|-------|--------|
|  | ALBCLP-001-05        | 0.50" | 1.85" | 0.375" |
|  | ALBCLP-001-06        | 1.25" | 2.81" | 0.625" |
|  | ALBCLP-001-07        | 2.00" | 3.80" | 0.625" |
|  | ALBCLP-001-08        | 0.88" | 2.36" | 0.500" |