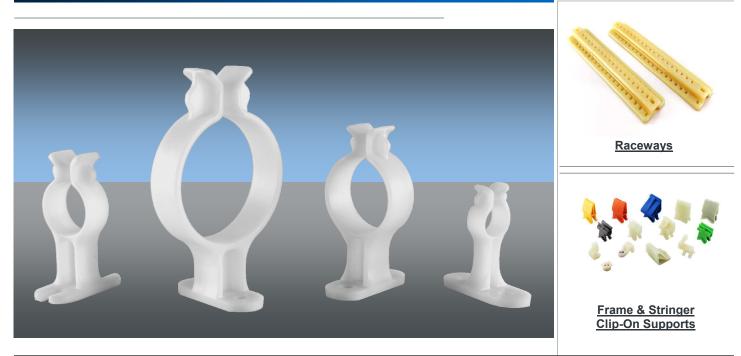

Designed for pre-installation wire harness assembly, the Jig Board Clamps from Amphenol outlast and outperform other jig board clamping devices in the market. Made of Acetal, our durable clamps maintain their original shape after continued use, yet the smooth design of their edges diminish wear on the harnesses as they're being assembled. Developed in multiple sizes, our Jig Board Clamps can accommodate a wide range of cable diameters, while the one-piece design enables efficient inventory management. Amphenol's clamps make wire harness assembly simple and convenient – saving both time and money.

### Features & Benefits:

- . Strong and durable—lasts a long time
- Various sizes—accommodates a wide range of wire diameters
- . Easy to use
- . Smooth edges—limits wire chaffing/wear & tear
- . One-Piece design
- . No elastic band or straps required