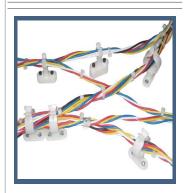

Designed for pre-installation wire harness assembly, the Jig Board Clamps from Amphenol outlast and outperform other jig board clamping devices in the market. Made of Acetal, our durable clamps maintain their original shape after continued use, yet the smooth design of their edges diminish wear on the harnesses as they're being assembled. Developed in multiple sizes, our Jig Board Clamps can accommodate a wide range of cable diameters, while the one-piece design enables efficient inventory management. Amphenol's clamps make wire harness assembly simple and convenient – saving both time and money.

#### Jig Board Spacer

To aid in the installation of the wire harness assembly, the Jig Board Spacer effectively increases the height of the Jig Board Clamps making wire routing more convenient.

Part Number: ALBSPC-001-01