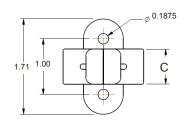

#### Material: Acetal

<u>Screw</u>: 10/32

|  | Amphenol Part Number | ØA    | В     | С      |
|--|----------------------|-------|-------|--------|
|  | ALBCLP-001-05        | 0.50" | 1.85" | 0.375" |
|  | ALBCLP-001-06        | 1.25" | 2.81" | 0.625" |
|  | ALBCLP-001-07        | 2.00" | 3.80" | 0.625" |
|  | ALBCLP-001-08        | 0.88" | 2.36" | 0.500" |

Scale: Inches

Material: Acetal

<u>Screw</u>: 10/32