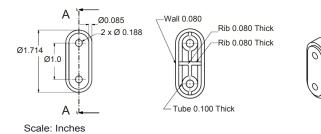

## Technical Specifications

|       | B |
|-------|---|
| 0.125 |   |

| Amphenol Part Number | ØA    | В     | С      |
|----------------------|-------|-------|--------|
| ALBCLP-001-01        | 0.50" | 1.85" | 0.375" |
| ALBCLP-001-02        | 1.25" | 2.81" | 0.625" |
| ALBCLP-001-03        | 2.00" | 3.80" | 0.625" |
| ALBCLP-001-04        | 0.88" | 2.36" | 0.500" |

Scale: Inches

#### Material: Acetal

<u>Screw</u>: 10/32

|  | Amphenol Part Number | ØA    | В     | С      |
|--|----------------------|-------|-------|--------|
|  | ALBCLP-001-05        | 0.50" | 1.85" | 0.375" |
|  | ALBCLP-001-06        | 1.25" | 2.81" | 0.625" |
|  | ALBCLP-001-07        | 2.00" | 3.80" | 0.625" |
|  | ALBCLP-001-08        | 0.88" | 2.36" | 0.500" |

Scale: Inches

Material: Acetal

<u>Screw</u>: 10/32