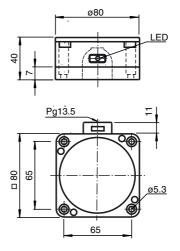

# $\epsilon$

# **Model Number**

#### **IVH-FP3**

Read/write head

#### **Features**

- Connection via terminal compartment
- · Dual-LED for function display
- Protection degree IP67

# **Dimensions**



### **Electrical connection**



#### **Technical data General specifications** Operating frequency 250 kHz Transfer rate 7.8 kBit/s Operating distance maximum: 100 mm Indicators/operating means LED green/yellow green: Power on yellow: Data carrier detected **Electrical specifications** Power consumption 1.3 W $P_0$ **Ambient conditions** -25 ... 70 °C (248 ... 343 K) Ambient temperature -40 ... 85 °C (233 ... 358 K) Storage temperature Mechanical specifications Protection degree IP67 according to EN 60529 Connection terminal compartment, $\leq 2.5 \text{ mm}^2 \text{ conductor csa}$ Material PBT Housing Lower section aluminium diecasting Installation In metal not embeddable, overshoot at least 10 mm Distance between two heads ≥ 500 mm