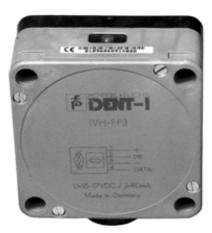

#### **IVH-FP3**

Read/write head

#### **Features**

- Connection via terminal compartment
- · Dual-LED for function display
- Protection degree IP67