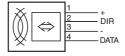

# $\epsilon$

# **Model Number**

#### **IVH-FP3**

Read/write head

#### **Features**

- Connection via terminal compartment
- · Dual-LED for function display
- Protection degree IP67

# **Dimensions**



### **Electrical connection**



#### **Technical data General specifications** Operating frequency 250 kHz Transfer rate 7.8 kBit/s Operating distance maximum: 100 mm Indicators/operating means LED green/yellow green: Power on yellow: Data carrier detected **Electrical specifications** Power consumption 1.3 W $P_0$ **Ambient conditions** -25 ... 70 °C (248 ... 343 K) Ambient temperature -40 ... 85 °C (233 ... 358 K) Storage temperature Mechanical specifications Protection degree IP67 according to EN 60529 Connection terminal compartment, $\leq 2.5 \text{ mm}^2 \text{ conductor csa}$ Material PBT Housing Lower section aluminium diecasting Installation In metal not embeddable, overshoot at least 10 mm Distance between two heads ≥ 500 mm