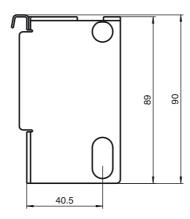

CE

## **Model Number**

## OMH-RL28-C

Weld slag cover model

## **Features**

- · Protection from welding beads
- · Simple and fast mounting

## **Dimensions**







# **Technical data**

| General | specification |
|---------|---------------|
| General | specification |

| Accessories provided      | glass<br>M4 x 8 mm thumb screw    |  |
|---------------------------|-----------------------------------|--|
| Mechanical specifications |                                   |  |
| Material                  |                                   |  |
| Housing                   | Metal sheet (steel), black-coated |  |
| Optical face              | glass                             |  |
| Suitable series           |                                   |  |
| Series                    | RL28<br>RL29                      |  |

# Mounting

## Step 1

- · Push lens into the lip on the housing as shown.
- · Rotate lens into position as shown.

Caution: Glass len