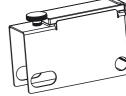

# Mounting

## Step 1

- · Push lens into the lip on the housing as shown.
- · Rotate lens into position as shown.

Caution: Glass lens is fragile, handle with care

## Step 2

• After lens has been rotated into it's correct position. Secure it as shown below. Caution: Do not over tighten, glass lens is very fragile.

www.pepperl-fuchs.com