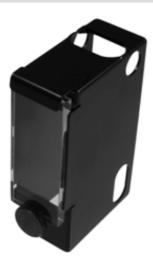

## OMH-RL28-C

Weld slag cover model

## **Features**

- · Protection from welding beads
- · Simple and fast mounting