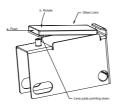

## Step 1

- · Push lens into the lip on the housing as shown.
- · Rotate lens into position as shown.

Caution: Glass lens is fragile, handle with care