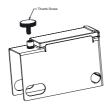

## Step 2

• After lens has been rotated into it's correct position. Secure it as shown below. Caution: Do not over tighten, glass lens is very fragile.

www.pepperl-fuchs.com