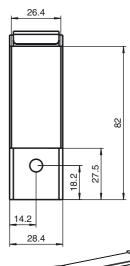

CE

## **Model Number**

## OMH-RL28-C

Weld slag cover model

## **Features**

- · Protection from welding beads
- · Simple and fast mounting

## **Dimensions**







# **Technical data**

| General | specification |
|---------|---------------|
| General | specification |

| Accessories provided      | glass<br>M4 x 8 mm thumb screw    |  |
|---------------------------|-----------------------------------|--|
| Mechanical specifications |                                   |  |
| Material                  |                                   |  |
| Housing                   | Metal sheet (steel), black-coated |  |
| Optical face              | glass                             |  |
| Suitable series           |                                   |  |
| Series                    | RL28<br>RL29                      |  |

# Mounting

## Step 1

- · Push lens into the lip on the housing as shown.
- · Rotate lens into position as shown.

Caution: Glass lens