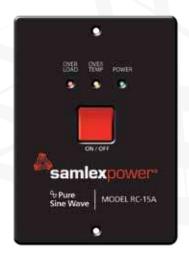

Optional remote control for use with PST Series 600 and 1000 Watt inverter models.

Inverter Remote Control Model RC-15A

## **Design Features**

- Remote push button ON/OFF
- LED indicators for overload, over temperature and power
- Includes 15' cable
- Sold separately