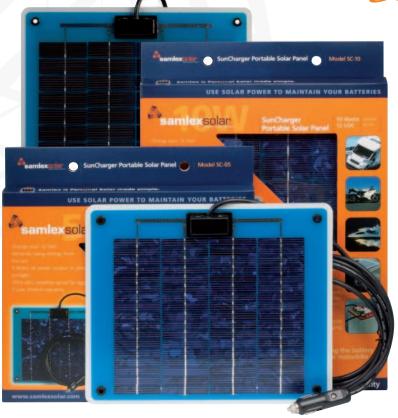

## SunCharger Portable Solar Panel Trickle Charger

Model SC-05 4.8 Watts SC-10 9.6 Watts

## **Design Features**

- Perfect for maintaining the battery in your car, boat, RV or motor bike while it's in storage
- Plug into any connected 12V lighter socket to begin trickle charging your battery
- Maintenance free and good for the environment
- Extends the life of your batteries, save on replacement costs
- Ultra slim, compact and weather-proof, won't rust!
- Rugged, durable construction no metal or glass
- Comes with 10 ft of weather resistant cable and a standard cigar lighter plug
- Integrated blocking diodes to prevent discharge from the battery

## **2 YEAR WARRANTY**

| MODEL NO.                                       | SC-05                                                             | SC-10                    |
|-------------------------------------------------|-------------------------------------------------------------------|--------------------------|
| TYPE OF CELLS                                   | Poly-crystalline                                                  | Poly-crystalline         |
| NO. OF CELLS IN SERIES IN ONE STRING            | 34                                                                | 36                       |
| NOMINAL RATED POWER                             | 4.8 W                                                             | 9.5 W                    |
| OUTPUT VOLTAGE (OPEN CIRCUIT), Voc              | 20.2 VDC                                                          | 21.5 VDC                 |
| OUTPUT VOLTAGE<br>(AT MAXIMUM POWER POINT), VMP | 16.0 VDC                                                          | 17.0 VDC                 |
| OUTPUT CURRENT(SHORT CIRCUIT), Isc              | 0.33 A                                                            | 0.60 A                   |
| OUTPUT CURRENT<br>(AT MAXIMUM POWER POINT), IMP | 0.30 A                                                            | 0.56 A                   |
| CONNECTING CABLE                                | 3 M , AWG #18, weather-resistant                                  |                          |
| CIGARETTE PLUG                                  | Standard cigarette plug with replaceable<br>10 A fuse type AGC-10 |                          |
| OPERATING TEMPERATURE                           | -35°F to                                                          | +175°F (-37°C to + 79°C) |
| DIMENSIONS, MM (L x W x H)                      | 304 x 254 x 13.5                                                  | 304 x 381 x 13.5         |
| DIMENSIONS, INCHES (L x W x H)                  | 12 x 10 x 0.53                                                    | 12 x 15 x 0.53           |
| WEIGHT, KG                                      | 0.55                                                              | 0.9                      |
| WEIGHT, LB                                      | 1.2                                                               | 2.0                      |