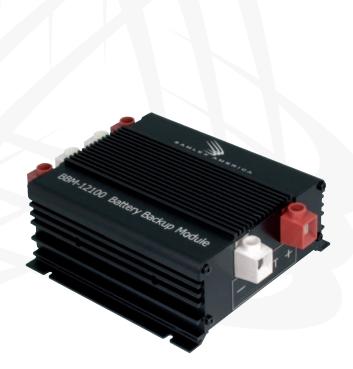

## Battery Back-Up Modules BBM Series

Model BBM-12100 100 Amps

### **2 YEAR WARRANTY**

| MODEL NO.                      | BBM-12100                                                   |
|--------------------------------|-------------------------------------------------------------|
| INPUT VOLTAGE                  | Up to 28 VDC                                                |
| OUTPUT VOLTAGE                 | 13.4 VDC for 13.8 VDC input,<br>27.2 VDC for 27.6 VDC input |
| OUTPUT CURRENT                 | Up to 100A* on load terminals                               |
| DIMENSIONS, MM (L x W x H)     | 203.2 x 127 x 63.5                                          |
| DIMENSIONS, INCHES (L x W x H) | 8 x 5 x 2.5                                                 |
| WEIGHT, KG                     | 1.36                                                        |
| WEIGHT, LB                     | 3                                                           |