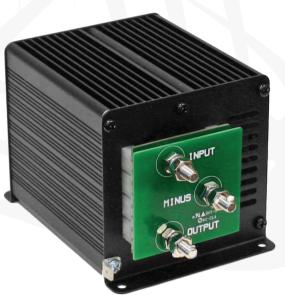

## DC-DC Step Up | Model STEP 20

STEP 20 20 Amps

## **Applications**

- Industrial
- Commercial
- OEM
- Recreational
- Marine

|                              | MODEL NO.                                                  | STEP 20                                                                                                                                                                 |
|------------------------------|------------------------------------------------------------|-------------------------------------------------------------------------------------------------------------------------------------------------------------------------|
| INPUT                        | INPUT VOLTAGE RANGE                                        | 9-18 VDC                                                                                                                                                                |
|                              | INPUT CURRENT AT NO LOAD                                   | < 5mA                                                                                                                                                                   |
| ОИТРИТ                       | OUTPUT VOLTAGE AT NO LOAD                                  | 25V ± 0.1V                                                                                                                                                              |
|                              | OUTPUT VOLTAGE REGULATION                                  | +0% / -5%                                                                                                                                                               |
|                              | OUTPUT CURRENT                                             | 20A                                                                                                                                                                     |
|                              | OUTPUT NOISE AND RIPPLE                                    | < 50mV RMS                                                                                                                                                              |
|                              | PEAK EFFICIENCY                                            | 92%                                                                                                                                                                     |
| ISOLATION                    | ISOLATION: INPUT TO OUTPUT                                 | No. Common Negative                                                                                                                                                     |
|                              | ISOLATION: INPUT/ OUTPUT TO CHASSIS                        | Isolated                                                                                                                                                                |
| TEMPERATURE<br>RISE/ COOLING | TEMPERATURE RISE AFTER 30 MIN<br>OF OPERATION AT FULL LOAD | 30°C @ 20°C ambient                                                                                                                                                     |
|                              | TYPE OF COOLING                                            | By convection (No Fan)                                                                                                                                                  |
| PROTECTIONS                  | 12V INPUT SIDE FUSE (INTERNAL)                             | 80A (2 x 40A)                                                                                                                                                           |
|                              | 12V INPUT SIDE FUSE (EXTERNAL)                             | 70A (2 x 35A) (Not supplied)                                                                                                                                            |
|                              | 24V OUTPUT SIDE FUSE (INTERNAL)                            | No Fuse                                                                                                                                                                 |
|                              | 24V OUTPUT SIDE FUSE (EXTERNAL)                            | 20A (Not supplied)                                                                                                                                                      |
|                              | REVERSE POLARITY ON INPUT SIDE                             | External / Internal Input Side Fuse will blow                                                                                                                           |
|                              | HIGH VOLTAGE AND TRANSIENT SUPPRESSION ON INPUT SIDE       | <ul> <li>Will blow input side fuse at continuous input voltage &gt; 40V.</li> <li>Also protects against load dump.</li> </ul>                                           |
|                              | OVER CURRENT                                               | Short Circuit Proof. External 20A fuse will blow.                                                                                                                       |
| INPUT OUTPUT CONNECTIONS     | TYPE OF CONNECTORS                                         | M6 Bolt and Nut                                                                                                                                                         |
| COMPLIANCE                   | ROHS                                                       | RoHS compliant                                                                                                                                                          |
|                              | EUROPEAN CONFORMITY                                        | CE marked; Emission: EN50081-1; Immunity: EN50082-1                                                                                                                     |
|                              | EUROPEAN AUTOMOTIVE DIRECTIVE                              | 95/45/EC                                                                                                                                                                |
| ENVIRONMENTAL                | OPERATING TEMPERATURE RANGE                                | $-20^{\circ}\text{C}$ / $-4^{\circ}\text{F}$ to $30^{\circ}\text{C}$ / $86^{\circ}\text{F}$ (De-rate linearly to zero at $70^{\circ}\text{C}$ / $158^{\circ}\text{F}$ ) |
|                              | HUMIDITY                                                   | 95%. Non Condensing                                                                                                                                                     |
| MECHANICAL                   | CHASSIS                                                    | Anodized Aluminum with plastic end covers                                                                                                                               |
|                              | DIMENSIONS (WITH PROTRUSIONS)                              | 152 x 93 x 91 mm / 6 x 3.7 x 3.6 in                                                                                                                                     |
|                              | WEIGHT                                                     | 1.8 kg / 4 lb.                                                                                                                                                          |