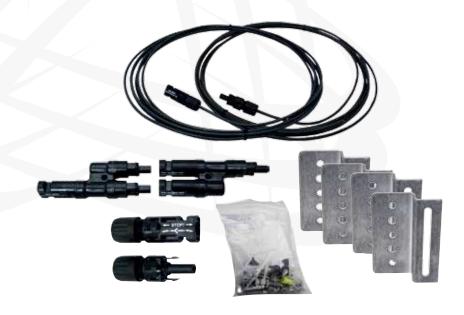

## Solar Accessories

Model
SM5-KIT
Mounting System
SCW-20-2
Connecting Wires
SBC-2
Branch Connectors
MC4-2
Multi-contact
Connectors

Do you already have a solar panel but need a mounting system? Maybe you have a connecting wire but need to replace an contact? Either way, we've got you covered. Samlex mounting systems, connecting wires and connectors are sold separately.

|                             | MODEL NO. | CONTAINS                                                      | DESCRIPTION                                                                                                                                                                                     |  |
|-----------------------------|-----------|---------------------------------------------------------------|-------------------------------------------------------------------------------------------------------------------------------------------------------------------------------------------------|--|
| MOUNTING SYSTEM             | SM5-KIT   | 4 brackets & hardware                                         | - Adjustable Solar Mounts<br>- Aluminum<br>- Packaged in fours                                                                                                                                  |  |
| CONNECTING WIRES            | SWC-20-2  | Pair of 20 ft connecting wires  1 male & one female connector | Samlex Solar SCW-20-2 cables are used to connect<br>Samlex solar panels to the SCC-30 Samlex Solar<br>Charge Controller or to other solar panels in the<br>off-grid Samlex Solar Charging Kits. |  |
| BRANCH CONNECTORS           | SBC-2     | Packaged in pairs, female &<br>male per package               | - Easy to install - "Snap-in" type of safety locking tabs - Contacts are sealed against ingress of dust and water -Connects panels in parallel                                                  |  |
| MULTI-CONTACT<br>CONNECTORS | MC4-2     | Packaged in pairs, female & male per package                  | <ul> <li>Easy to install</li> <li>"Snap-in" type of safety locking tabs</li> <li>Contacts are sealed against ingress of dust<br/>and water</li> <li>'Series' connection type</li> </ul>         |  |