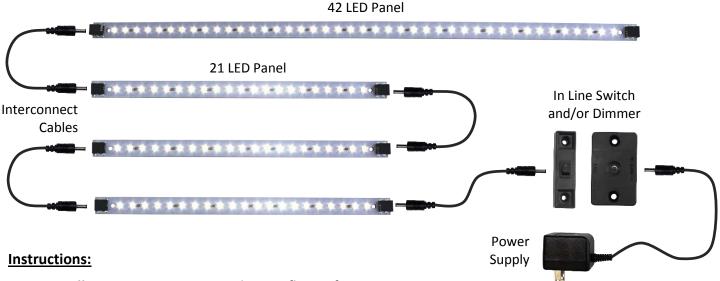

- 1. **To install**, secure Pro Series panels onto flat surface using adhesive backing, or screw mounts on each end
- 2. Make connections between panels using Inspired LED interconnect cables, plugged in from end to end
- 3. Connect cable from first panel in series to in line switch and/or dimmer, then connect to plug-in power supply <u>or</u>
- 4. Connect cable from first panel in series to hardwire transformer, then connect transformer to dimmable wall switch (see hardwire transformer specs for more detail)