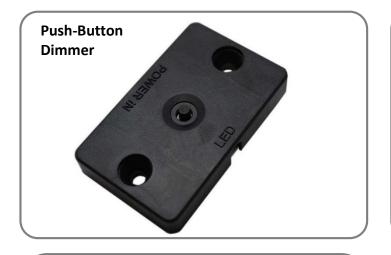

# inspired LED In-Line Controllers

Inspired LED's In-Line Switch and Push-Button Dimmer are convenient accessories which easily combine with Inspired LED flex strips and panels to create the perfect low-voltage lighting system for any home or business.

# **Product Features:**

Low profile design 4 levels of brightness (10%, 20%, 50%, 100%, 0% off) Adhesive backing and/or screw mount

# **Specifications:**

12VDC input/output Max Load- 3.75 AMPs Net Weight- 12g 3.5 x 1.35 DC Jacks

#### **Instructions:**

- 1. Secure LED lights in place according to their instructions
- 2. Use interconnect cable to wire from the first set of lights to the dimmer side marked LED
- 3. Connect power supply to side of the dimmer marked POWER
- 4. Plug power supply into wall outlet
- 5. Push button at center to rotate through levels of brightness