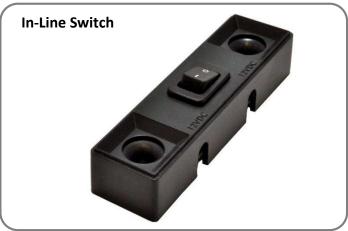

# inspired LED In-Line Controllers

Inspired LED's In-Line Switch and Push-Button Dimmer are convenient accessories which easily combine with Inspired LED flex strips and panels to create the perfect low-voltage lighting system for any home or business.

## **Product Features:**

Low profile design Simple on/off toggle Adhesive backing and/or screw mount

# **Specifications:**

12VDC input/output Max Load- 4 AMPs Net Weight- 10g 3.5 x 1.35 DC Jacks

### **Instructions:**

- 1. Secure LED lights in place according to their instructions
- 2. Use interconnect cable to wire from the first set of lights to either input jack on switch
- 3. Connect power supply to other input jack on switch
- 4. Plug power supply into wall outlet
- 5. Toggle switch to turn lights on and off