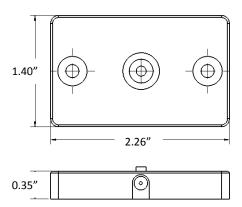

# **Specifications:**

12VDC input/output Max Load- 3.75 AMPs Net Weight- 12g 3.5 x 1.35 DC Jacks