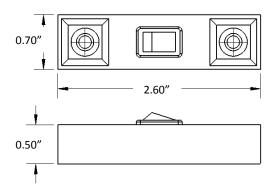

# **Specifications:**

12VDC input/output Max Load- 4 AMPs Net Weight- 10g 3.5 x 1.35 DC Jacks