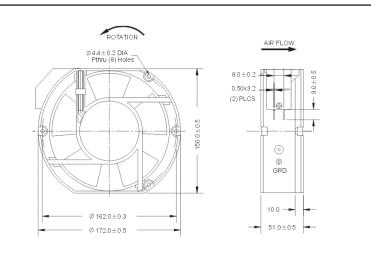

## OA172 'XC Series'

| Frame                 | Diecast Aluminum                                   | Operating TemperatureBall Bearing-40C ~ +70CStorage Temp-40C ~ +80CLife ExpectancyBall Bearing60,000 hours (L10 at 40C)Weight: ~ 2.2 lbs. | 0.80<br>Static Lessme ()<br>0.00<br>0.00<br>0.00<br>0.00<br>0.00<br>0.00 |
|-----------------------|----------------------------------------------------|-------------------------------------------------------------------------------------------------------------------------------------------|--------------------------------------------------------------------------|
| Impeller              | PBT, UL94V-O plastic                               |                                                                                                                                           |                                                                          |
| Connection            | 2x Lead Wires or Terminals                         |                                                                                                                                           |                                                                          |
| Motor                 | Capacitor drive, thermally protected               |                                                                                                                                           |                                                                          |
| Bearing System        | Dual ball (Sleeve available)                       |                                                                                                                                           |                                                                          |
| Insulation Resistance | >100M ohm between lead-<br>wire and frame (500VDC) |                                                                                                                                           |                                                                          |
| Dielectric Strength   | 1 min at 1500 VAC, 50/60Hz                         | m4                                                                                                                                        | Airflow (CFM)                                                            |