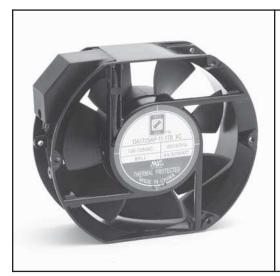

## OA172 'XC Series'

| Frame                 | Diecast Aluminum                                   | Operating TemperatureBall Bearing-40C ~ +70CStorage Temp-40C ~ +80CLife ExpectancyBall Bearing60,000 hours (L10 at 40C)Weight: ~ 2.2 lbs. | 0.80<br>Static Lessme ()<br>0.00<br>0.00<br>0.00<br>0.00<br>0.00<br>0.00 |
|-----------------------|----------------------------------------------------|-------------------------------------------------------------------------------------------------------------------------------------------|--------------------------------------------------------------------------|
| Impeller              | PBT, UL94V-O plastic                               |                                                                                                                                           |                                                                          |
| Connection            | 2x Lead Wires or Terminals                         |                                                                                                                                           |                                                                          |
| Motor                 | Capacitor drive, thermally protected               |                                                                                                                                           |                                                                          |
| Bearing System        | Dual ball (Sleeve available)                       |                                                                                                                                           |                                                                          |
| Insulation Resistance | >100M ohm between lead-<br>wire and frame (500VDC) |                                                                                                                                           |                                                                          |
| Dielectric Strength   | 1 min at 1500 VAC, 50/60Hz                         | m4                                                                                                                                        | Airflow (CFM)                                                            |