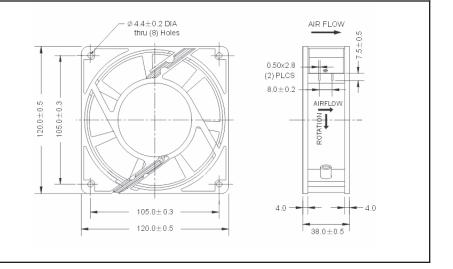

## AC Fan - 115V, 230V 120x38mm (4.7"x 1.5")

| Frame                 | Diecast Aluminum                                   | On a wating a Talana a wating                                                                                                   |                    | 0.40         | _         |          |               |   |       |
|-----------------------|----------------------------------------------------|---------------------------------------------------------------------------------------------------------------------------------|--------------------|--------------|-----------|----------|---------------|---|-------|
| Impeller              | PBT, UL94V-0 plastic                               | Operating Temperature Ball Bearing -10C ~ +70C Storage Temp -20C ~ +80C  Life Expectancy Ball Bearing 60,000 hours (L10 at 40C) | <u> </u>           | 0.35         | $\forall$ | ├        |               |   |       |
| Connection            | Terminals                                          |                                                                                                                                 | ic Pressure ("H2O) | 0.30<br>0.25 |           |          |               |   |       |
| Motor                 | AC shaded pole, impedance protected                |                                                                                                                                 |                    | 0.20         |           |          |               |   |       |
| Bearing System        | Dual ball                                          | Weight: ~1.2 lbs.                                                                                                               | Static             | 0.10         |           | $\vdash$ |               |   |       |
| Insulation Resistance | >100M ohm between lead-<br>wire and frame (500VDC) |                                                                                                                                 |                    | 0.05         |           |          |               |   |       |
| Dielectric Strength   | 1 min at 1500 VAC, 50/60Hz                         | m4                                                                                                                              |                    |              | 0 2       |          | 0 6<br>low (0 | - | 00 12 |