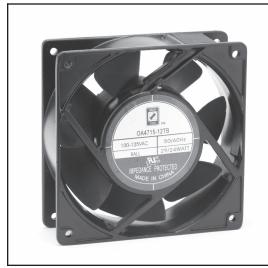

## OA4715 'Challenger Series'

## AC Fan - 115V, 230V 120x38mm (4.7"x 1.5")

| Frame                 | Diecast Aluminum                                   | On a wating a Talana a wating                                                                                                   |                    | 0.40         | _         |          |               |   |       |
|-----------------------|----------------------------------------------------|---------------------------------------------------------------------------------------------------------------------------------|--------------------|--------------|-----------|----------|---------------|---|-------|
| Impeller              | PBT, UL94V-0 plastic                               | Operating Temperature Ball Bearing -10C ~ +70C Storage Temp -20C ~ +80C  Life Expectancy Ball Bearing 60,000 hours (L10 at 40C) | <u> </u>           | 0.35         | $\forall$ | ├        |               |   |       |
| Connection            | Terminals                                          |                                                                                                                                 | ic Pressure ("H2O) | 0.30<br>0.25 |           |          |               |   |       |
| Motor                 | AC shaded pole, impedance protected                |                                                                                                                                 |                    | 0.20         |           |          |               |   |       |
| Bearing System        | Dual ball                                          | Weight: ~1.2 lbs.                                                                                                               | Static             | 0.10         |           | $\vdash$ |               |   |       |
| Insulation Resistance | >100M ohm between lead-<br>wire and frame (500VDC) |                                                                                                                                 |                    | 0.05         |           |          |               |   |       |
| Dielectric Strength   | 1 min at 1500 VAC, 50/60Hz                         | m4                                                                                                                              |                    |              | 0 2       |          | 0 6<br>low (0 | - | 00 12 |

| Part Number          | OA4715-12TB            | OA4715-23TB            |  |  |  |  |
|----------------------|------------------------|------------------------|--|--|--|--|
| Nominal Voltage      | 115 VAC                | 230 VAC                |  |  |  |  |
| Nominal Current      | 0.30 A                 | 0.23 A                 |  |  |  |  |
| Rated Power          | 24 W (60Hz)            | 24 W (60Hz)            |  |  |  |  |
| Rated Speed (RPM)    | 3000                   | 3000                   |  |  |  |  |
| Airflow (CFM)        | 110                    | 110                    |  |  |  |  |
| Noise Level (dB)     | 44                     | 44                     |  |  |  |  |
| Max. Static Pressure | 0.37" H <sub>2</sub> O | 0.37" H <sub>2</sub> O |  |  |  |  |