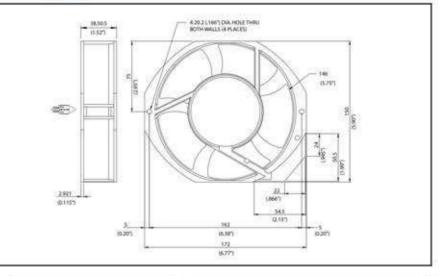

## 172 x 150 x 38mm (6.7"x 5.9"x 1.5")

| Frame                 | Diecast Aluminum                                   |  |  |  |  |
|-----------------------|----------------------------------------------------|--|--|--|--|
| Impeller              | PBT, UL94V-O plastic  2x Lead Wires or Terminals   |  |  |  |  |
| Connection            |                                                    |  |  |  |  |
| Motor                 | Capacitor drive, thermally protected               |  |  |  |  |
| Bearing System        | Dual ball                                          |  |  |  |  |
| Insulation Resistance | >100M ohm between lead-<br>wire and frame (500VDC) |  |  |  |  |
| Dielectric Strength   | 1 min at 1500 VAC, 50/60Hz                         |  |  |  |  |