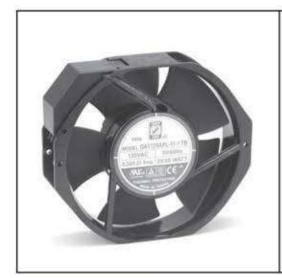

## OA172SAPL - IP55 series

## 172 x 150 x 38mm (6.7"x 5.9"x 1.5")

| Frame                 | Diecast Aluminum                                   |  |  |  |  |
|-----------------------|----------------------------------------------------|--|--|--|--|
| Impeller              | PBT, UL94V-O plastic  2x Lead Wires or Terminals   |  |  |  |  |
| Connection            |                                                    |  |  |  |  |
| Motor                 | Capacitor drive, thermally protected               |  |  |  |  |
| Bearing System        | Dual ball                                          |  |  |  |  |
| Insulation Resistance | >100M ohm between lead-<br>wire and frame (500VDC) |  |  |  |  |
| Dielectric Strength   | 1 min at 1500 VAC, 50/60Hz                         |  |  |  |  |