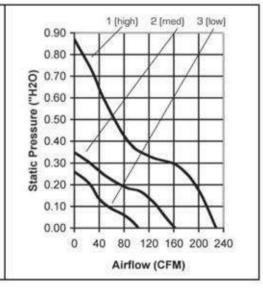

Operating Temperature Ball Bearing -20C ~ +80C

Life Expectancy Ball Bearing 60,000 hours (L10 at 40C)

Environmental Protection: IP55

| Model Number         | Speed (RPM) | Airflow (CFM) | Noise (dB) | Volts AC | Voltage Range | Watts | Max. Static<br>Pressure<br>("H2O) |
|----------------------|-------------|---------------|------------|----------|---------------|-------|-----------------------------------|
| OA172SAPL-11-1 *IP55 | 3400        | 228           | 58         | 115      | 103~126       | 28    | 0.87                              |
| OA172SAPL-11-2 *IP55 | 2750        | 162           | 50         | 115      | 103~126       | 27    | 0.35                              |
| OA172SAPL-11-3 *IP55 | 1700        | 103           | 44         | 115      | 103~126       | 26    | 0.26                              |
| OA172SAPL-22-1 *IP55 | 3400        | 228           | 58         | 230      | 160~260       | 28    | 0.87                              |
| OA172SAPL-22-3 *IP55 | 1700        | 103           | 44         | 230      | 160~260       | 26    | 0.26                              |