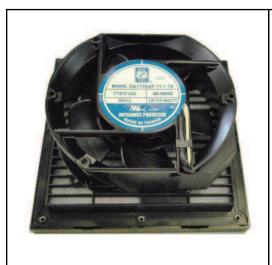

## **OA172LFG Series**

## Louvered Filter Fan Kit with Fan Installed

| Frame                 | Diecast Aluminum                                   |                                                                                                                                                                  | 0.80                                                                                                                                                                                                                                                                                                                                                                                                                                                                                                                                                                                                                                                                                                                                                                                                                                                                                                                                                                                                                                                                                                                                                                                                                                                                                                                                                                                                                                                                                                                                                                                                                                                                                                                                                                                                                                                                                                                                                                                                                                                                                                                           |
|-----------------------|----------------------------------------------------|------------------------------------------------------------------------------------------------------------------------------------------------------------------|--------------------------------------------------------------------------------------------------------------------------------------------------------------------------------------------------------------------------------------------------------------------------------------------------------------------------------------------------------------------------------------------------------------------------------------------------------------------------------------------------------------------------------------------------------------------------------------------------------------------------------------------------------------------------------------------------------------------------------------------------------------------------------------------------------------------------------------------------------------------------------------------------------------------------------------------------------------------------------------------------------------------------------------------------------------------------------------------------------------------------------------------------------------------------------------------------------------------------------------------------------------------------------------------------------------------------------------------------------------------------------------------------------------------------------------------------------------------------------------------------------------------------------------------------------------------------------------------------------------------------------------------------------------------------------------------------------------------------------------------------------------------------------------------------------------------------------------------------------------------------------------------------------------------------------------------------------------------------------------------------------------------------------------------------------------------------------------------------------------------------------|
| Impeller              | PBT, UL94V-O plastic                               | <u>Operating Temperature</u><br>Ball Bearing<br>-40C ~ +70C                                                                                                      |                                                                                                                                                                                                                                                                                                                                                                                                                                                                                                                                                                                                                                                                                                                                                                                                                                                                                                                                                                                                                                                                                                                                                                                                                                                                                                                                                                                                                                                                                                                                                                                                                                                                                                                                                                                                                                                                                                                                                                                                                                                                                                                                |
| Connection            | 2x Lead Wires or Terminals                         | Life Expectancy<br>Ball Bearing                                                                                                                                  | 00.0 (00.0 (00.0 (00.0 (00.0 (00.0 (00.0 (00.0 (00.0 (00.0 (00.0 (00.0 (00.0 (00.0 (00.0 (00.0 (00.0 (00.0 (00.0 (00.0 (00.0 (00.0 (00.0 (00.0 (00.0 (00.0 (00.0 (00.0 (00.0 (00.0 (00.0 (00.0 (00.0 (00.0 (00.0 (00.0 (00.0 (00.0 (00.0 (00.0 (00.0 (00.0 (00.0 (00.0 (00.0 (00.0 (00.0 (00.0 (00.0 (00.0 (00.0 (00.0 (00.0 (00.0 (00.0 (00.0 (00.0 (00.0 (00.0 (00.0 (00.0 (00.0 (00.0 (00.0 (00.0 (00.0 (00.0 (00.0 (00.0 (00.0 (00.0 (00.0 (00.0 (00.0 (00.0 (00.0 (00.0 (00.0 (00.0 (00.0 (00.0 (00.0 (00.0 (00.0 (00.0 (00.0 (00.0 (00.0 (00.0 (00.0 (00.0 (00.0 (00.0 (00.0 (00.0 (00.0 (00.0 (00.0 (00.0 (00.0 (00.0 (00.0 (00.0 (00.0 (00.0 (00.0 (00.0 (00.0 (00.0 (00.0 (00.0 (00.0 (00.0 (00.0 (00.0 (00.0 (00.0 (00.0 (00.0 (00.0 (00.0 (00.0 (00.0 (00.0 (00.0 (00.0 (00.0 (00.0 (00.0 (00.0 (00.0 (00.0 (00.0 (00.0 (00.0 (00.0 (00.0 (00.0 (00.0 (00.0 (00.0 (00.0 (00.0 (00.0 (00.0 (00.0 (00.0 (00.0 (00.0 (00.0 (00.0 (00.0 (00.0 (00.0 (00.0 (00.0 (00.0 (00.0 (00.0 (00.0 (00.0 (00.0 (00.0 (00.0 (00.0 (00.0 (00.0 (00.0 (00.0 (00.0 (00.0 (00.0 (00.0 (00.0 (00.0 (00.0 (00.0 (00.0 (00.0 (00.0 (00.0 (00.0 (00.0 (00.0 (00.0 (00.0 (00.0 (00.0 (00.0 (00.0 (00.0 (00.0 (00.0 (00.0 (00.0 (00.0 (00.0 (00.0 (00.0 (00.0 (00.0 (00.0 (00.0 (00.0 (00.0 (00.0 (00.0 (00.0 (00.0 (00.0 (00.0 (00.0 (00.0 (00.0 (00.0 (00.0 (00.0 (00.0 (00.0 (00.0 (00.0 (00.0 (00.0 (00.0 (00.0 (00.0 (00.0 (00.0 (00.0 (00.0 (00.0 (00.0 (00.0 (00.0 (00.0 (00.0 (00.0 (00.0 (00.0 (00.0 (00.0 (00.0 (00.0 (00.0 (00.0 (00.0 (00.0 (00.0 (00.0 (00.0 (00.0 (00.0 (00.0 (00.0 (00.0 (00.0 (00.0 (00.0 (00.0 (00.0 (00.0 (00.0 (00.0 (00.0 (00.0 (00.0 (00.0 (00.0 (00.0 (00.0 (00.0 (00.0 (00.0 (00.0 (00.0 (00.0 (00.0 (00.0 (00.0 (00.0 (00.0 (00.0 (00.0 (00.0 (00.0 (00.0 (00.0 (00.0 (00.0 (00.0 (00.0 (00.0 (00.0 (00.0 (00.0 (00.0 (00.0 (00.0 (00.0 (00.0 (00.0 (00.0 (00.0 (00.0 (00.0 (00.0 (00.0 (00.0 (00.0 (00.0 (00.0 (00.0 (00.0 (00.0 (00.0 (00.0 (00.0 (00.0 (00.0 (00.0 (00.0 (00.0 (00.0 (00.0 (00.0 (00.0 (00.0 (00.0 (00.0 (00.0 (00.0 (00.0 (00.0 (00.0 (00.0 (00.0 (00.0 (00.0 (00.0 (00.0 (00.0 ( |
| Motor                 | Capacitor drive, impedance protected               | 60,000 hours (L10 at 40C)<br>Environmental:<br>Class B Insulation<br>Rated IP54 Guard<br>Guard Frame: ABS Resin<br>UL94V-0<br>Color: Black (standard) or<br>Gray | 0.40 Lessan                                                                                                                                                                                                                                                                                                                                                                                                                                                                                                                                                                                                                                                                                                                                                                                                                                                                                                                                                                                                                                                                                                                                                                                                                                                                                                                                                                                                                                                                                                                                                                                                                                                                                                                                                                                                                                                                                                                                                                                                                                                                                                                    |
| Bearing System        | Dual ball                                          |                                                                                                                                                                  | <b>5</b> 0.20                                                                                                                                                                                                                                                                                                                                                                                                                                                                                                                                                                                                                                                                                                                                                                                                                                                                                                                                                                                                                                                                                                                                                                                                                                                                                                                                                                                                                                                                                                                                                                                                                                                                                                                                                                                                                                                                                                                                                                                                                                                                                                                  |
| Insulation Resistance | >100M ohm between lead-<br>wire and frame (500VDC) |                                                                                                                                                                  | $0.00 \downarrow 100 150 200 250$                                                                                                                                                                                                                                                                                                                                                                                                                                                                                                                                                                                                                                                                                                                                                                                                                                                                                                                                                                                                                                                                                                                                                                                                                                                                                                                                                                                                                                                                                                                                                                                                                                                                                                                                                                                                                                                                                                                                                                                                                                                                                              |
| Dielectric Strength   | 1 min at 1500 VAC, 50/60Hz                         | Filter Mesh: Nylon fiber Syn-<br>thetic Resin m0                                                                                                                 | Airflow (CFM)                                                                                                                                                                                                                                                                                                                                                                                                                                                                                                                                                                                                                                                                                                                                                                                                                                                                                                                                                                                                                                                                                                                                                                                                                                                                                                                                                                                                                                                                                                                                                                                                                                                                                                                                                                                                                                                                                                                                                                                                                                                                                                                  |

|                      |              |               | _                              |
|----------------------|--------------|---------------|--------------------------------|
| Model Number         | OA172LFG111T | OA172LFG221T  | 8-+5                           |
| Nominal Voltage      | 115 VAC      | 230 VAC       | <b>⊕ ⊕ ⊕ −</b><br>175 <b>↓</b> |
| Voltage Range        | 80 ~ 130 VAC | 160 ~ 260 VAC |                                |
| Rated Power          | 35 W         | 35 W          | + I175                         |
| Rated Speed (RPM)    | 3200         | 3200          |                                |
| Airflow (CFM)        | 235          | 235           |                                |
| Noise Level (dB)     | 52           | 52            | PANEL CUTOUT                   |
| Max. Static Pressure | 0.70 "H2O    | 0.70 "H2O     |                                |