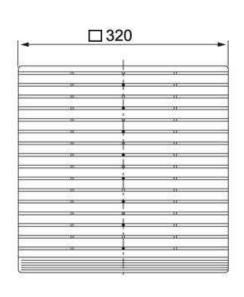

## Louvered Fan Guards



## FILTER KIT FOR 280mm (11.0") Fan









| - SELECTION OF SELECTION AND ADDRESS OF SELECTION |                                                                                                                                           |
|---------------------------------------------------|-------------------------------------------------------------------------------------------------------------------------------------------|
| Part Number                                       | LFG280B                                                                                                                                   |
| Frame Description                                 | ABS Resin - flame resistant UL94V-0, Vents with screens at 45-degree angle. Includes high foam sealing edge - protection grade IP44-IP54. |
| Filter Mesh Materi