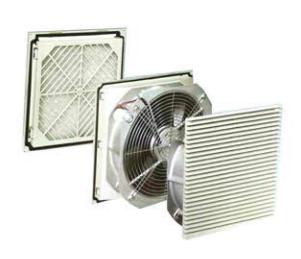

## Louvered Fan Guards

## FILTER KIT FOR 280mm (11.0") Fan

| - SELECTION OF SELECTION AND ADDRESS OF SELECTION |                                                                                                                                           |
|---------------------------------------------------|-------------------------------------------------------------------------------------------------------------------------------------------|
| Part Number                                       | LFG280B                                                                                                                                   |
| Frame Description                                 | ABS Resin - flame resistant UL94V-0, Vents with screens at 45-degree angle. Includes high foam sealing edge - protection grade IP44-IP54. |
| Filter Mesh Material                              | Nylon Fiber - synthetic resin, filters to 8 microns.                                                                                      |
| Color                                             | Black is standard. Gray (RAL7035) is available on request. To specify gray remove "B" from part number. Minimums may apply.               |