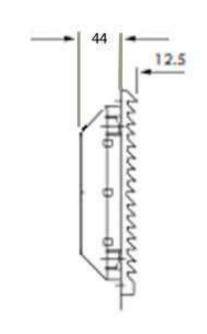

## FILTER KIT FOR 280mm (11.0") Fan

| - SELECTION OF SELECTION AND ADDRESS OF SELECTION |                                                                                                                                           |
|---------------------------------------------------|-------------------------------------------------------------------------------------------------------------------------------------------|
| Part Number                                       | LFG280B                                                                                                                                   |
| Frame Description                                 | ABS Resin - flame resistant UL94V-0, Vents with screens at 45-degree angle. Includes high foam sealing edge - protection grade IP44-IP54. |
| Filter Mesh Material                              | Nylon Fiber - synthetic resin, filters to 8 microns.                                                                                      |
| Color                                             | Black is standard. Gray (RAL7035) is available on request. To specify gray remove "B" from part number. Minimums may apply.               |