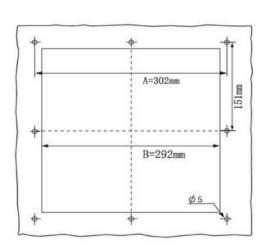

## FILTER KIT FOR 280mm (11.0") Fan

| - SELECTION OF SELECTION AND ADDRESS OF SELECTION |                                                                                                                                           |
|---------------------------------------------------|-------------------------------------------------------------------------------------------------------------------------------------------|
| Part Number                                       | LFG280B                                                                                                                                   |
| Frame Description                                 | ABS Resin - flame resistant UL94V-0, Vents with screens at 45-degree angle. Includes high foam sealing edge - protection grade IP44-IP54. |
| Filter Mesh Material                              | Nylon Fiber - synthetic resin, filters to 8 microns.                                                                                      |
| Color                                             | Black is standard. Gray (RAL7035) is available on request. To specify gray remove "B" from part number. Minimums may apply.               |