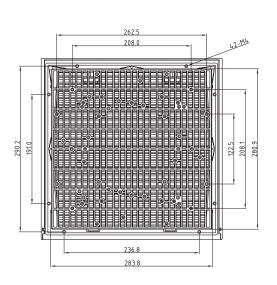

## **FILTER KIT FOR** 280mm (11.0") Fan

| Part Number          | LFGS280                                                                                                                                                                                |
|----------------------|----------------------------------------------------------------------------------------------------------------------------------------------------------------------------------------|
| Frame Description    | ABS Resin - flame resistant UL94V-0, with UV protection. Vents with screens at 45-degree angle. Includes high foam sealing edge - protection grade IP44-IP54. Snap-fit or screw mount. |
| Filter Mesh Material | Nylon Fiber - synthetic resin, filters to 8 microns.                                                                                                                                   |
| Color                | Gray is standard. Black is available upon request. Minimums may apply.                                                                                                                 |