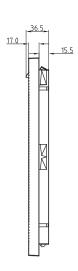

## **FILTER KIT FOR** 280mm (11.0") Fan

| Part Number          | LFGS280                                                                                                                                                                                |
|----------------------|----------------------------------------------------------------------------------------------------------------------------------------------------------------------------------------|
| Frame Description    | ABS Resin - flame resistant UL94V-0, with UV protection. Vents with screens at 45-degree angle. Includes high foam sealing edge - protection grade IP44-IP54. Snap-fit or screw mount. |
| Filter Mesh Material | Nylon Fiber - synthetic resin, filters to 8 microns.                                                                                                                                   |
| Color                | Gray is standard. Black is available upon request. Minimums may apply.                                                                                                                 |