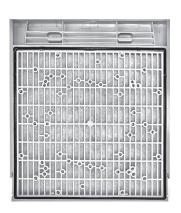

## **FILTER KIT FOR** 280mm (11.0") Fan

| Part Number          | LFGS280                                                                                                                                                                                |
|----------------------|----------------------------------------------------------------------------------------------------------------------------------------------------------------------------------------|
| Frame Description    | ABS Resin - flame resistant UL94V-0, with UV protection. Vents with screens at 45-degree angle. Includes high foam sealing edge - protection grade IP44-IP54. Snap-fit or screw mount. |
| Filter Mesh Material | Nylon Fiber - synthetic resin, filters to 8 microns.                                                                                                                                   |
| Color                | Gray is standard. Black is available upon request. Minimums may apply.                                                                                                                 |

| Filter Media 5-Packs |             |  |
|----------------------|-------------|--|
| Part Number          | Description |  |
| LFG280BF/PK          | For LFGS280 |  |