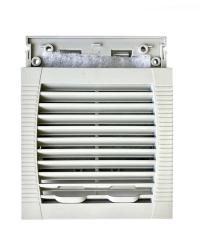

## Louvered Fan Guards (slide type) Easy Access to Media

## **FILTER KIT FOR** 280mm (11.0") Fan

| Part Number          | LFGS280                                                                                                                                                                                |
|----------------------|----------------------------------------------------------------------------------------------------------------------------------------------------------------------------------------|
| Frame Description    | ABS Resin - flame resistant UL94V-0, with UV protection. Vents with screens at 45-degree angle. Includes high foam sealing edge - protection grade IP44-IP54. Snap-fit or screw mount. |
| Filter Mesh Material | Nylon Fiber - synthetic resin, filters to 8 microns.                                                                                                                                   |
| Color                | Gray is standard. Black is available upon request. Minimums may apply.                                                                                                                 |