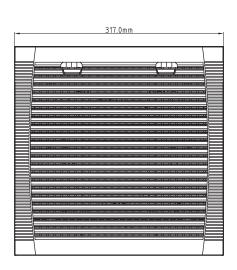

## **FILTER KIT FOR** 280mm (11.0") Fan

| Part Number          | LFGS280                                                                                                                                                                                |
|----------------------|----------------------------------------------------------------------------------------------------------------------------------------------------------------------------------------|
| Frame Description    | ABS Resin - flame resistant UL94V-0, with UV protection. Vents with screens at 45-degree angle. Includes high foam sealing edge - protection grade IP44-IP54. Snap-fit or screw mount. |
| Filter Mesh Material | Nylon Fiber - synthetic resin, filters to 8 microns.                                                                                                                                   |
| Color                | Gray is standard. Black is available upon request. Minimums may apply.                                                                                                                 |